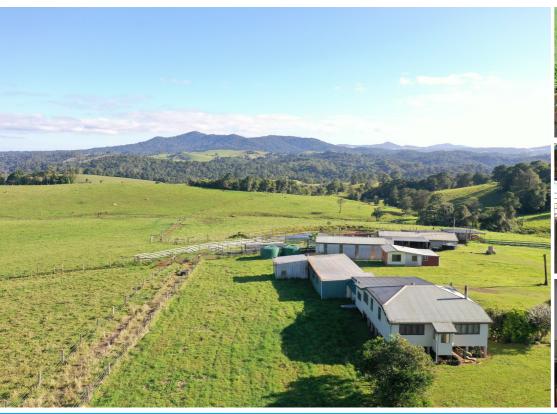

## CATTLE BREEDING AND FATTENING

145 acres of lush, undulating grazing land for sale. This property is situated about 5 km out of Millaa Millaa along the Palmerston Highway. Consisting of a 3 bedroom Queenslander home, a small granny flat, sheds and large undercover cattle yards and facilities, it makes breeding and fattening cattle easy.

Almost all of the paddocks have creek or spring access for the cattle to water. The central laneway leading from the yards to the back paddock enables easy mustering and shifting of livestock. The land is flat to undulating with some steeper bits at the back. Small patches of vegetation serve as shelter from rain and sun for the livestock. Some smaller paddocks around the house have been established for goats or sheep.

And not to forget the beautiful views that can be admired, the peaceful spots throughout and the creek flats that make this place so special.

Large water tanks have been installed to collect the rainwater to service the home and yards. The undercover race, crush and yards offer a pleasant working situation at any time of the year. The home is a comfortable 3 bedroom, 1 office, split level house with open plan kitchen/dining/living area with a spacious outdoor living area to enjoy a drink after a hard days work. Adjacent sheds offer plenty of shelter for cars, bikes, tractors and more.