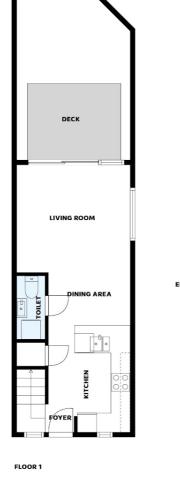

This affordable brick townhouse sits on a corner and has the convenience of a second toilet downstairs, two double bedrooms with wardrobes and plenty of natural light. Tastefully decorated with modern appliances, double glazed windows and plenty of storage.

The sunny open plan living area flows effortless onto a small fenced back yard with a deck - enough outdoor space to enjoy your morning cuppa before a busy day.

The townhouse is part of a tidy, well managed complex with an allocated parking spot.

## 2 BED | 2 BATH | 1 CAR

PRICE:

Asking price \$549,000

**OPEN FOR INSPECTION:** 

N/A

Paula Ihaka 0204778874 paula@realty.co.nz www.atrealty.co.nz

Floor Plan Created By Cubicasa App. Measurements Deemed Highly Reliable But Not Guaranteed.