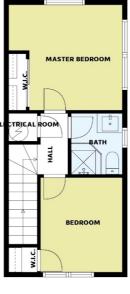

This affordable brick townhouse sits on a corner and has the convenience of a second toilet downstairs, two double bedrooms with wardrobes and plenty of natural light. Tastefully decorated with modern appliances, double glazed windows and plenty of storage.

## 2 BED | 2 BATH | 1 CAR

PRICE:

Asking price \$549,000

**OPEN FOR INSPECTION:** 

N/A

Paula Ihaka 0204778874 paula@realty.co.nz www.atrealty.co.nz

Floor Plan Created By Cubicasa App. Measurements Deemed Highly Reliable But Not Guaranteed.

FLOOR 2

Å

Disclaimer: Please note this floor plan is for marketing purposes and is to be used as a guide only. All dimensions are estimates only and may not be exact measurements.