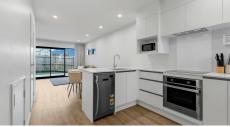

This affordable brick townhouse sits on a corner and has the convenience of a second toilet downstairs, two double bedrooms with wardrobes and plenty of natural light. Tastefully decorated with modern appliances, double glazed windows and plenty of storage.

The sunny open plan living area flows effortless onto a small fenced back yard with a deck - enough outdoor space to enjoy your morning cuppa before a busy day.

The townhouse is part of a tidy, well managed complex with an allocated parking spot.