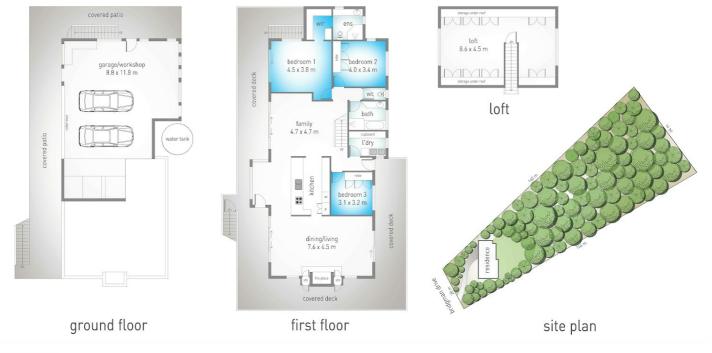

Needing extra space for the elders, extra income for an Airbnb or the kids who need their own privacy and space? Create a Granny flat in the garage/ workshop space under the house!

All of this magic in this ideal location within minutes to the M1, many of the major private and public schools of the Gold Coast, Burleigh Beach, Robina Town Centre, Golf Courses and anything you might need!

Property Highlights:

- 7392m2 backs onto Parkland with a dry creek that you can hear when it rains
- East aspect with Ocean views to Burleigh Heads and beyond

• Formal lounge with 4.7mt ceilings with a grand fire place with ocean views leading out to the verandah

### 92 Bridgman Drive, Reedy Creek

Audrey Goetz 0412 148 078

Dimensions are approximate. All information contained herein is gathered from sources we believe to be reliable. However we cannot guarantee its accuracy and interested persons should rely on their own enquiries.

Disclaimer: Please note this floor plan is for marketing purposes and is to be used as a guide only. All dimensions are estimates only and may not be exact measurements.