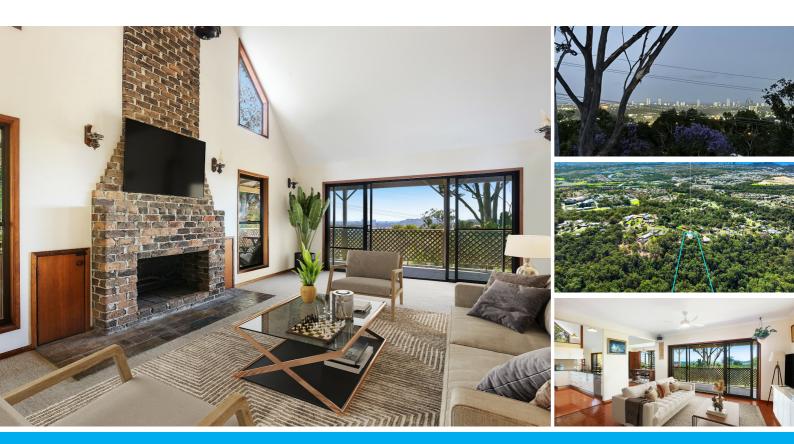

## ALMOST 2 ACRES WITH OCEAN VIEWS WITHIN MINUTES TO EVERYTHING!

Price adjusted, motivated vendors.

A hidden gem, a nature lovers delight, a stunning Ocean View retreat on nearly 2 Acres! Available for the first time in 31 years, this is a unique opportunity to own this property loaded with character and personality, boasting breathtaking ocean views located within minutes to all the major amenities of the Gold Coast and Burleigh Beach!

The owners of this home have spent the last 3 decades creating the native gardens and a magical bush rainforest teaming with wildlife and birdlife which enjoys the bush tucker all year round. Wallabys, bush turkeys and the exciting birdlife thrives happily. A spot to enjoy quiet times, fun for the kids and grand kids, your very own oasis! The property backs onto Parkland and a dry creek which you can hear when it rains.

Furthermore .... Watch the sun rise, enjoy the stunning ocean views and the Easterly breezes on the wrap around veranda, sit by the open fireplace in winter in the formal lounge or enjoy family time in the large open plan plan kitchen/ dining and living area! The property even has a cool loft bedroom with ocean and rainforest views!

Property Highlights:

- 7392m2 backs onto Parkland with a dry creek that you can hear when it rains
- East aspect with Ocean views to Burleigh Heads and beyond

• Formal lounge with 4.7mt ceilings with a grand fire place with ocean views leading out to the verandah