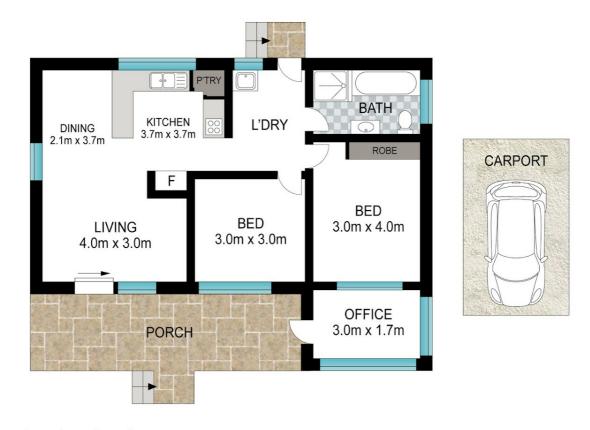

Build in 1980 and offered for the first time, this steel frame 2 bedroom home offers plenty of scope to improve and immediately capitalise on your efforts.

Upon entering the lounge /dining area is open plan and light and airy. The kitchen is functional and all electric with lots of cupboards space for storage, both bedrooms are large with built- in cupboards and fans and centrally located to the main bathroom and laundry.

## 2 BED | 1 BATH | 1 CAR

PRICE:

\$650,000 - \$680,000

**OPEN FOR INSPECTION:** 

N/A

Cheryl Donaldson 0466037468 cheryl@atrealty.com.au www.atrealty.com.au

INT: 70 m<sup>2</sup> EXT: 16 m<sup>2</sup>

Scale in metres. Indicative only. Dimensions are approximate. All information contained herein is gathered from sources we believe to be reliable. However, we cannot guarantee its accuracy and interested persons should rely on their own enquiries.

59A Gundagai Street, Coffs Harbour

Disclaimer: Please note this floor plan is for marketing purposes and is to be used as a guide only. All dimensions are estimates only and may not be exact measurements.