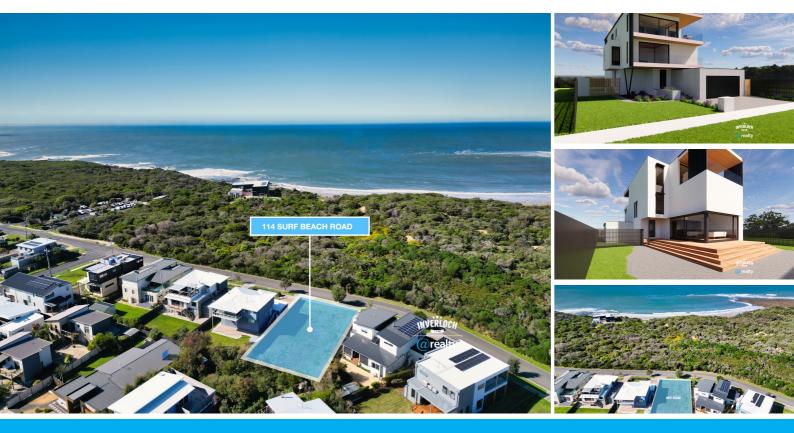

## **ABSOLUTE FRONTLINE - CAPE PATERSON**

Seize this rare opportunity to claim one of the last remaining prime frontline blocks in Cape Paterson. Located at 114 Surf Beach Road, this site is perfectly situated to capture the breathtaking views of Cape Paterson's stunning coastline, stretching out to the new Surf Life Saving Club. Here, you can savor a meal and a drink from the elevated balcony before taking a short stroll back to your own front door.

For more detailed information visit the dedicated property website at www.114surfbeach.com

This generous 683 sqm parcel of land is surrounded by other prestigious residences and is primed for your dream home. A remarkable design by the acclaimed Maxa Design studio has already been commissioned and is ready to go, with comprehensive plans available. Maxa Design specializes in sustainable homes that cater to both current and future generations, and they are also Passive House Certified.

The proposed three-level design is crafted to take full advantage of the views, with each floor serviced by an elevator, ensuring convenience and effortless living. The design has been tailored to the block to optimize seasonal sun exposure and breeze direction, enhancing solar gain and efficiency, while providing over 400 sqm of exquisite internal space, replete with every luxury.

Experience an unparalleled coastal lifestyle in what is arguably the best location in Cape Paterson, with the Surf Beach, Tavern, walking trails, and rock pools right at your doorstep. Act swiftly to secure this once in a lifetime opportunity!