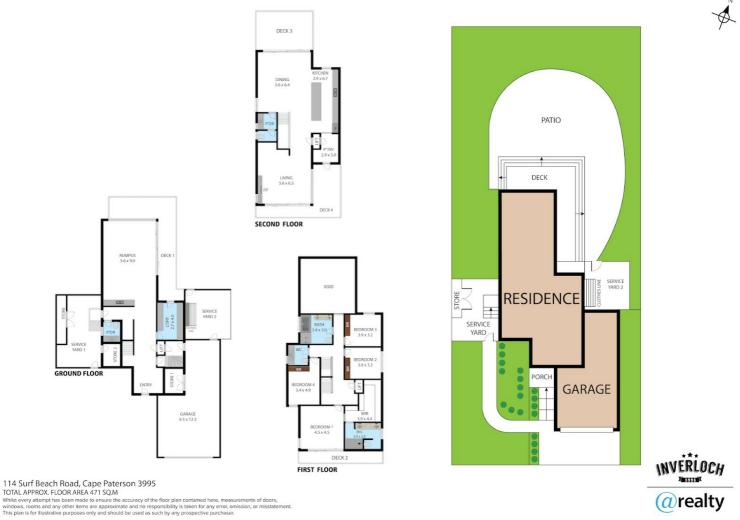

The proposed three-level design is crafted to take full advantage of the views, with each floor serviced by an elevator, ensuring convenience and effortless living. The design has been tailored to the block to optimize seasonal sun exposure and breeze direction, enhancing solar gain and efficiency, while providing over 400 sqm of exquisite internal space, replete with every luxury.

## 0 BED | 0 BATH | 0 CAR

PRICE: \$1,095,000

OPEN FOR INSPECTION: N/A

Leo Edwards 0472523445 leo@atrealty.com.au www.atrealty.com.au

Disclaimer: Please note this floor plan is for marketing purposes and is to be used as a guide only. All dimensions are estimates only and may not be exact measurements.