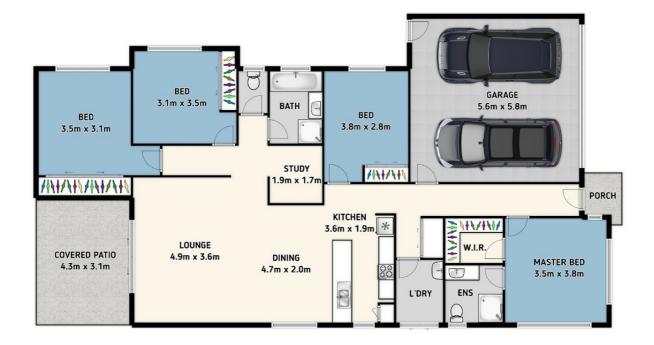

#### 26 Sepia St, Yarrabilba QLD 4207

Whilst every attempt has been made to ensure the accuracy of the floor plan, this plan is for illustrative purposes only. All dimensions and fittings are approximate. PLAN BY SOLDPHOTOGRAPHY.COM.AU

INTERIOR: 166.3 sqm EXTERIOR: 16 sqm APPROX TOTAL: 182.3 sqm LAND: 400m2

Disclaimer: Please note this floor plan is for marketing purposes and is to be used as a guide only. All dimensions are estimates only and may not be exact measurements.