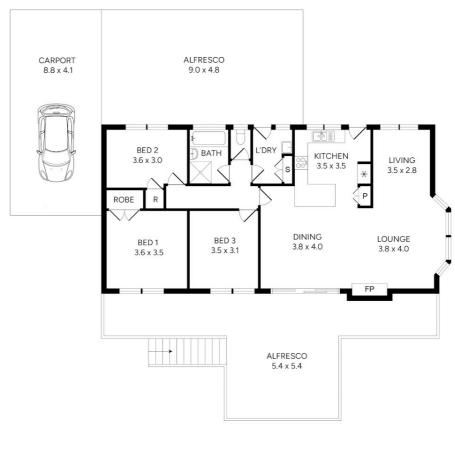

Featuring 3 good size bedrooms, hardwood floors throughout and practicle floorplan, a spacious lounge/dining room with colonial bay windows, Entertaining is one of the highlights of this special home. Step through the sliding doors onto the large veranda deck area overlooking the beautiful tree tops and ranges.

The kitchen is where you will be tempted to entertain your family and friends, complete with spacious cabinetry and a view out to the paved outdoor area.

A central bathroom with a large tiger claw bath and a glass panel shower plus separate toilet for your convenience.

Your year-round comfort is provided by an open wood fireplace, ducted gas heating and reverse cycle split system air-conditioner system.

A large carport plus shed/workshop and plenty of under house storage space.

This fabulous location provides you with easy access Hurstbridge and Diamond Creek and local schools, kinder, shops, trains, parks and more.

- 3 Bedrooms
- Central Bathroom
- 1967m2 land (Approx)
- Timber flooring
- Great location
- Close to schools, kindergarten, shops and transport.
- Ducted gas heating
- Split system Airconditioning
- Wood Fireplace
- Amazing views