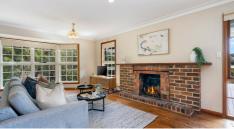

Featuring 3 good size bedrooms, hardwood floors throughout and practicle floorplan, a spacious lounge/dining room with colonial bay windows, Entertaining is one of the highlights of this special home. Step through the sliding doors onto the large veranda deck area overlooking the beautiful tree tops and ranges.

Your year-round comfort is provided by an open wood fireplace, ducted gas heating and reverse cycle split system air-conditioner system.

A large carport plus shed/workshop and plenty of under house storage space.