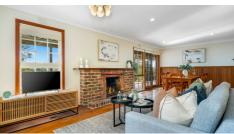

Featuring 3 good size bedrooms, hardwood floors throughout and practicle floorplan, a spacious lounge/dining room with colonial bay windows, Entertaining is one of the highlights of this special home. Step through the sliding doors onto the large veranda deck area overlooking the beautiful tree tops and ranges.

Your year-round comfort is provided by an open wood fireplace, ducted gas heating and reverse cycle split system air-conditioner system.

A large carport plus shed/workshop and plenty of under house storage space.