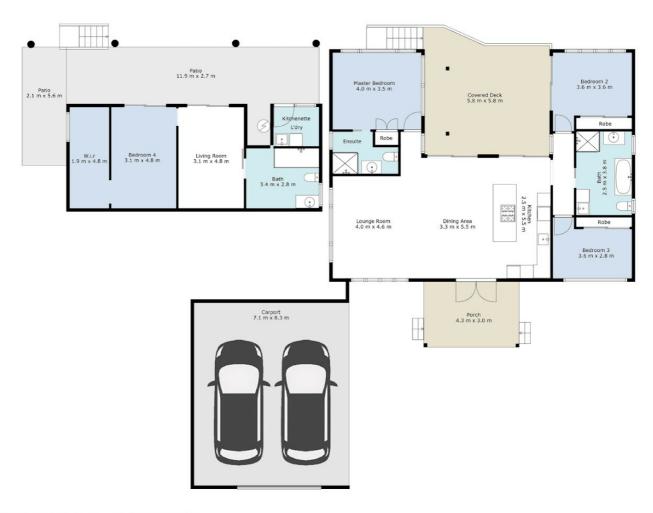

## 4 BED | 3 BATH | 2 CAR

PRICE:

This Wonderful Home is Under Offer

**OPEN FOR INSPECTION:** 

N/A

Julian McMillan 0406700079 julian@atrealty.com.au www.atrealty.com.au

99 Outlook Drive, Tewantin

**TOTAL: 348m2** 

Measurements Are Calculated By Cubicasa Technology. Deemed Highly Reliable But Not Guaranteed.

Disclaimer: Please note this floor plan is for marketing purposes and is to be used as a guide only. All dimensions are estimates only and may not be exact measurements.