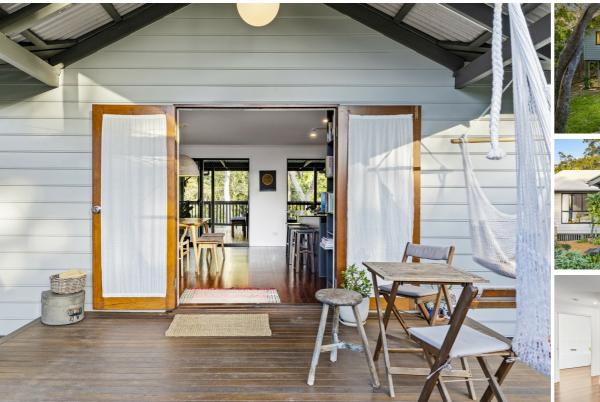

Upon arrival, you're greeted by a tropical Bali-inspired entrance with a timber boardwalk that leads to an elegant pitched deck and double French doors. Step inside to discover polished timber floors throughout, with an immediate view from the front door to the back deck overlooking a peaceful park reserve. It's your own private retreat with a holiday vibe, right at home.

The open-plan living, dining, and kitchen area is bathed in natural light, featuring reverse-cycle air conditioning and new, scenic garden views. The modern kitchen boasts a stone island bench, gas cooking, new Miele appliances, and ample soft-close cabinetry, including a pantry with drawers, a built-in wine rack, and display shelves.