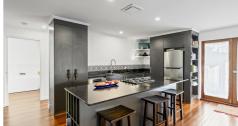

The open-plan living, dining, and kitchen area is bathed in natural light, featuring reverse-cycle air conditioning and new, scenic garden views. The modern kitchen boasts a stone island bench, gas cooking, new Miele appliances, and ample soft-close cabinetry, including a pantry with drawers, a built-in wine rack, and display shelves.