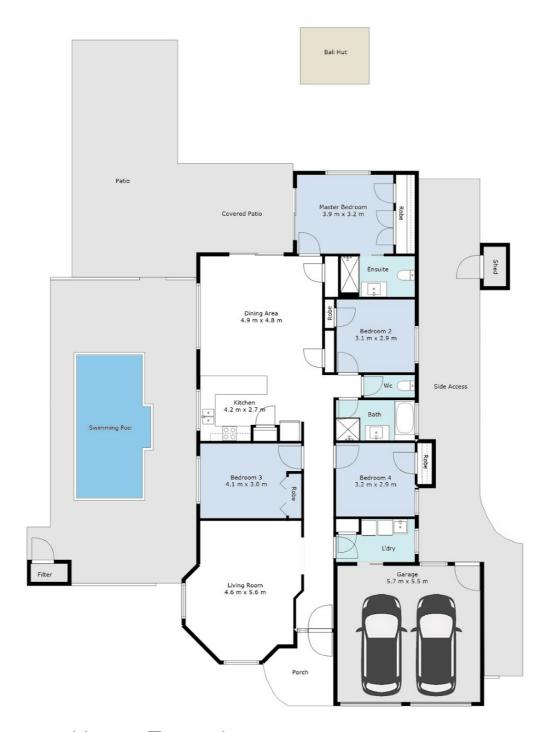

## 4 BED | 2 BATH | 2 CAR

PRICE: \$1,100,000

OPEN FOR INSPECTION:

N/A

Julian McMillan 0406700079 julian@atrealty.com.au www.atrealty.com.au

31 Homestead Lane, Tewantin

**TOTAL: 347m2** 

Measurements Are Calculated By Cubicasa Technology. Deemed Highly Reliable But Not Guaranteed.

Disclaimer: Please note this floor plan is for marketing purposes and is to be used as a guide only. All dimensions are estimates only and may not be exact measurements.