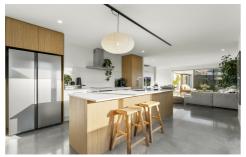

Polished concrete floors anchor open plan living and dining areas on a well-executed overall 187 sqm (approx.) floor plan. The entertainment zones fitted with cosy heat pump are spatially generous with several exits from dining area through to lounge flowing onto secluded decks and lawns. The central kitchen hub with blond timber detailing and SMEG appliances is dominated by a composite stone topped island bench, while kit kat tiles stylishly cover the wall above the hob. Three double bedrooms connect off a central hallway with the furthermost being master bedroom where ranch slider accesses lawns and there's possibilities to extend the decking if desired. The main bedroom also benefits from its own ensuite with shower, floating vanity, and heated towel rail while the second bathroom is similarly well-appointed and includes a bathtub and places toilet separately. Outside the master is a nook ideal for a study or space to work from home. The laundry is tucked in a recess at the rear of an internal access double garage and there's plenty of off-street parking on this a 470 sqm (approx.) flat and fenced landscaped section.