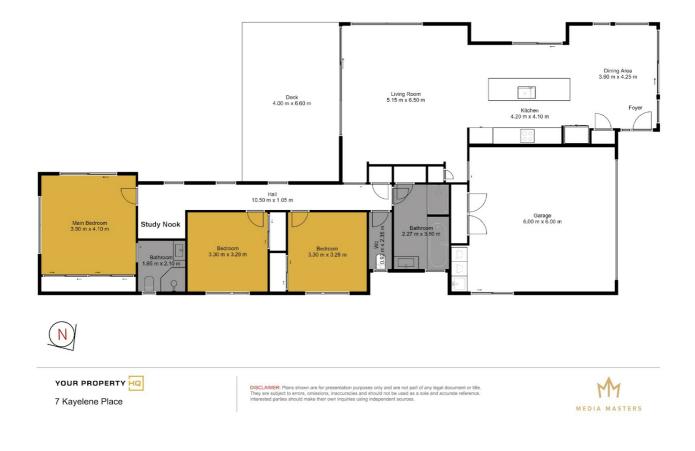

Polished concrete floors anchor open plan living and dining areas on a well-executed overall 187 sqm (approx.) floor plan. The entertainment zones fitted with cosy heat pump are spatially generous with several exits from dining area through to lounge flowing onto secluded decks and lawns. The central kitchen hub with blond timber detailing and SMEG appliances is dominated by a composite stone topped island bench, while kit kat tiles stylishly cover the wall above the hob. Three double bedrooms connect off a central hallway with the furthermost being master bedroom where ranch slider accesses lawns and there's possibilities to extend the decking if desired. The main bedroom also benefits from its own ensuite with shower, floating vanity, and heated towel rail while the second bathroom is similarly well-appointed and includes a bathtub and places toilet separately. Outside the master is a nook ideal for a study or space to work from home. The laundry is tucked in a recess at the rear of an internal access double garage and there's plenty of off-street parking on this a 470 sqm (approx.) flat and fenced landscaped section.