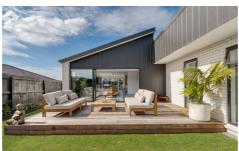

Polished concrete floors anchor open plan living and dining areas on a well-executed overall 187 sqm (approx.) floor plan. The entertainment zones fitted with cosy heat pump are spatially generous with several exits from dining area through to lounge flowing onto secluded decks and lawns. The central kitchen hub with blond timber detailing and SMEG appliances is dominated by a composite stone topped island bench, while kit kat tiles stylishly cover the wall above the hob. Three double bedrooms connect off a central hallway with the furthermost being master bedroom where ranch slider accesses lawns and there's possibilities to extend the decking if desired. The main bedroom also benefits from its own ensuite with shower, floating vanity, and heated towel rail while the second bathroom is similarly well-appointed and includes a bathtub and places toilet separately. Outside the master is a nook ideal for a study or space to work from home. The laundry is tucked in a recess at the rear of an internal access double garage and there's plenty of off-street parking on this a 470 sqm (approx.) flat and fenced landscaped section.