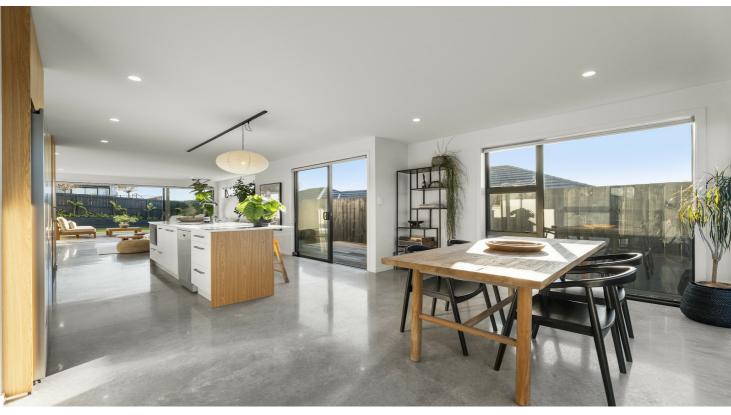

### **ELEGANTLY CRAFTED WITH IMPECCABLE CREDENTIALS**

3 🛱 | 2 🚔 | 2 🚔

Making a bold statement, this beautifully presented, architecturally designed 2023 built double glazed home is clad in brick and vertical timber panelling and adapts a linear barn-conversion profile on a functional layout. The handsome executive home is elevated for a peeps of inlet waters and Matakana Island and oriented to capture north facing sun. Pivotally located in the heart of the community for ease of access to a range of amenities, the family-friendly property sits amidst an exclusive neighbourhood of high quality new homes.

Polished concrete floors anchor open plan living and dining areas on a well-executed overall 187 sqm (approx.) floor plan. The entertainment zones fitted with cosy heat pump are spatially generous with several exits from dining area through to lounge flowing onto secluded decks and lawns. The central kitchen hub with blond timber detailing and SMEG appliances is dominated by a composite stone topped island bench, while kit kat tiles stylishly cover the wall above the hob. Three double bedrooms connect off a central hallway with the furthermost being master bedroom where ranch slider accesses lawns and there's possibilities to extend the decking if desired. The main bedroom also benefits from its own ensuite with shower, floating vanity, and heated towel rail while the second bathroom is similarly well-appointed and includes a bathtub and places toilet separately. Outside the master is a nook ideal for a study or space to work from home. The laundry is tucked in a recess at the rear of an internal access double garage and there's plenty of off-street parking on this a 470 sqm (approx.) flat and fenced landscaped section.