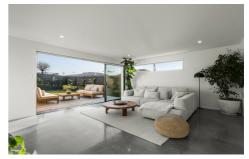

Polished concrete floors anchor open plan living and dining areas on a well-executed overall 187 sqm (approx.) floor plan. The entertainment zones fitted with cosy heat pump are spatially generous with several exits from dining area through to lounge flowing onto secluded decks and lawns. The central kitchen hub with blond timber detailing and SMEG appliances is dominated by a composite stone topped island bench, while kit kat tiles stylishly cover the wall above the hob. Three double bedrooms connect off a central hallway with the furthermost being master bedroom where ranch slider accesses lawns and there's possibilities to extend the decking if desired. The main bedroom also benefits from its own ensuite with shower, floating vanity, and heated towel rail while the second bathroom is similarly well-appointed and includes a bathtub and places toilet separately. Outside the master is a nook ideal for a study or space to work from home. The laundry is tucked in a recess at the rear of an internal access double garage and there's plenty of off-street parking on this a 470 sqm (approx.) flat and fenced landscaped section.