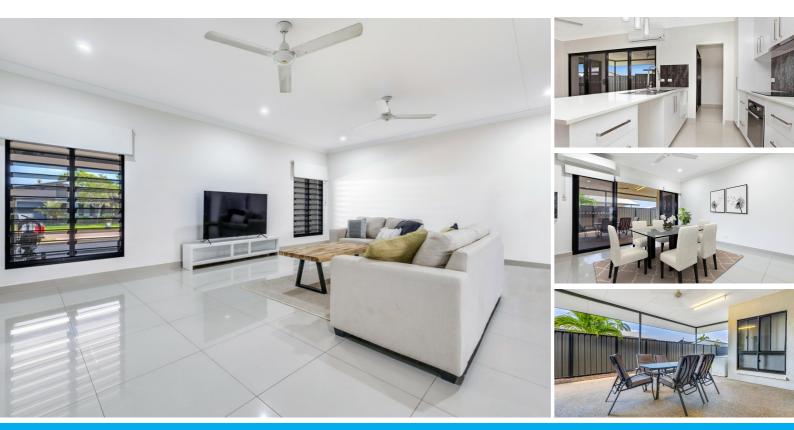

## **BIG, BOLD & BEAUTIFUL DUPLEX**

Leased until January 2025 at \$600 per week. Nestled in the heart of the highly sought-after Bellamack suburb, this stunning 3-bedroom duplex offers modern living at its finest. From the moment you step inside, you'll be captivated by the open-plan design that seamlessly flows from the living area to the spacious outdoor patio—perfect for both relaxing and entertaining.

The sleek, modern kitchen is a true highlight, featuring elegant stone benchtops, ample storage, and quality appliances that make cooking a joy. The large patio is an extension of your living space, creating the perfect setting for outdoor dining or casual weekend barbecues.

With built-in wardrobes, air-conditioning throughout, and a fully tiled interior, this home combines luxury with practicality. The master bedroom boasts an ensuite, offering a private sanctuary, while the additional two bedrooms that are tucked away from the foot-traffic provide generous space for family or guests.

Property Highlights:

- Stunning and spacious 3-bedroom, 2-bathroom duplex
- · Beautiful open-plan living area, perfect for family gatherings
- Large patio, ideal for outdoor entertaining
- Private courtyard with a handy storage shed
- Double carport for parking
- Outdoor lockable storage room
- · Fully tiled and air-conditioned throughout for year-round comfort
- Elegant modern kitchen with sleek stone benchtops and quality finishes
- · Built-in wardrobes in all bedrooms, adding ample storage and a stylish touch