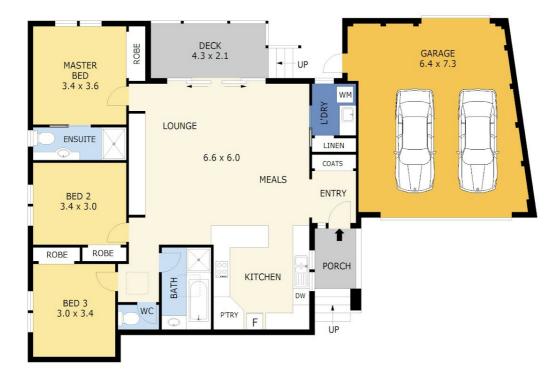

#### 0 1 2 3 4 5

Scale in metres. Indicative only. Dimensions are approximate. All information contained herein is gathered from sources we believe to be reliable. However we cannot guarantee its accuracy and interested parties should rely on their own enquiries.

### Unit 3/10 Surrey Court, Bayswater

Disclaimer: Please note this floor plan is for marketing purposes and is to be used as a guide only. All dimensions are estimates only and may not be exact measurements.