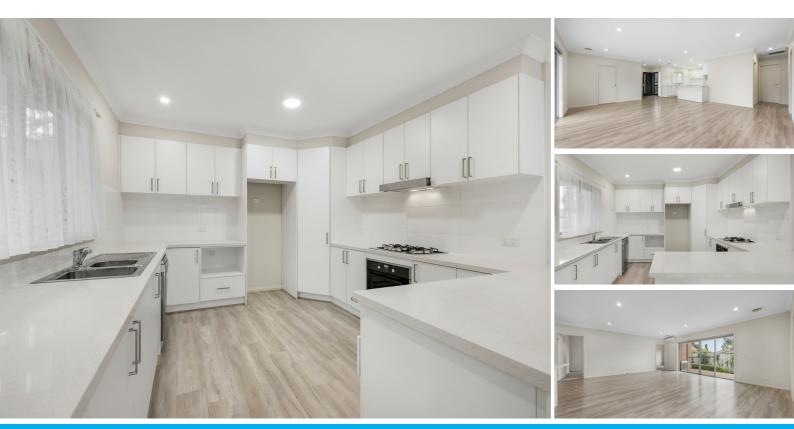

Featuring - 3 bedroom, 2 bath, 2 toilets, 2 car garage with rear yard access this home is ideal for empty nesters, investors and first home buyers. Comprising kitchen meals with large open plan lounge / family area, breakfast bar with stone bench top, stainless steel appliances, gas ducted heating, continuous hot water and split system air conditiong

Other featurs include a master bedroom with full ensuite and built in robe, 2 more spacious bedrooms with BIR's, separate family bathroom, separate toilet, separate laundry, engineered timber floors to living areas, tiles to wet areas, carpets to bedrooms, glass sliding glass doors to the deck / rear yard, quality fixtures, fittings and so more. An inspection will surprise.