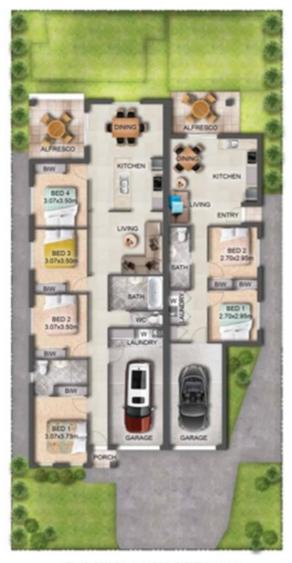

## WONDERFUL INVESTMENT OPPORTUNITY, A DUAL KEY HOME OFFERING SPACE AND PRIVACY

Invest or Owner Occupy!

Current tenanted, welcome to your dual key property in a quiet street in Nowra, NSW.

This property offers two homes, the first including 4 Bedrooms, 2 Bathrooms plus 1 Garage and the second offering a 2 Bedroom, 1 Bathroom and 1 Garage.

## 6 BED | 3 BATH | 2 CAR

PRICE: \$930,000

OPEN FOR INSPECTION: N/A

Jessica Bruns 0430117048 pearlpropertyagents@atrealty.com.au www.atrealty.com.au

FLOOR PLAN ON SITE PLAN

6 & 6A Adele Close Nowra

This floor plan including furniture, fixtures, measurements and dimensions on for illustrative purposes only. Schollens Property gives no guarantee, warranty or representation as to the occurracy of the layout, All enquires must be directed to the quart representing the property for sole or lease.

Disclaimer: Please note this floor plan is for marketing purposes and is to be used as a guide only. All dimensions are estimates only and may not be exact measurements.