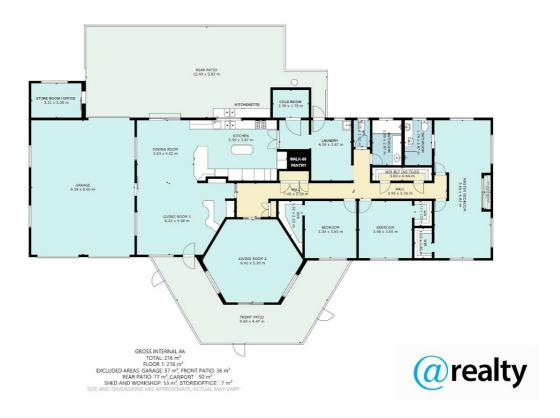

#### Key Features:

- Zoning: Current zoning for this block is Low-Medium Density Residential allowing you to expand and have further styles of developments and/or dwellings (check with Cairns Regional Council). Currently, ideal for tradies, small business owners and anyone wanting more space for themselves or future development. There are No Easements.
- $\bullet \ \, \text{Super Convenient location} \text{enjoy the best of suburban living with easy access to schools,} \\ \text{pharmacy, doctors, shopping, public transport and parks}$
- Internal Rendered Block walls down 1 section and the remainder is brick veneer
- This amazing home can easily be modified to include several more bedrooms. Originally built as 4 bedrooms. Refer to the floorplan.
- 2 bathrooms
- 2 living rooms
- Pool
- Bore
- 20 Solar Panels (5kw and Solar Hot Water System)
- Cold room
- · New huge skylight to the kitchen and freshly painted internally

#### 23-25 Alma Street, Woree

FLOOR 1

Disclaimer: Please note this floor plan is for marketing purposes and is to be used as a guide only. All dimensions are estimates only and may not be exact measurements.