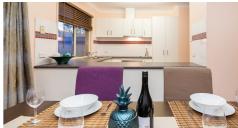

#### Features include:-

- Security screens throughout
- · Air conditioner to cool the home
- · Large open Plan lounge/family room
- · Large Dining room
- · Lovely Kitchen with plenty of cupboards
- · Large Main bedroom with ensuite and Walk in robe
- 3 other Bedrooms with built ins
- · Separate laundry
- · Outdoor entertaining area
- · Good Size side yard for the kids to play