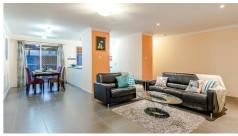

#### Features include:-

- Security screens throughout
- · Air conditioner to cool the home
- · Large open Plan lounge/family room
- · Large Dining room
- · Lovely Kitchen with plenty of cupboards
- · Large Main bedroom with ensuite and Walk in robe
- 3 other Bedrooms with built ins
- · Separate laundry
- · Outdoor entertaining area
- · Good Size side yard for the kids to play