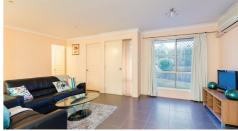

#### Features include:-

- Security screens throughout
- · Air conditioner to cool the home
- · Large open Plan lounge/family room
- · Large Dining room
- · Lovely Kitchen with plenty of cupboards
- · Large Main bedroom with ensuite and Walk in robe
- 3 other Bedrooms with built ins
- · Separate laundry
- · Outdoor entertaining area
- · Good Size side yard for the kids to play