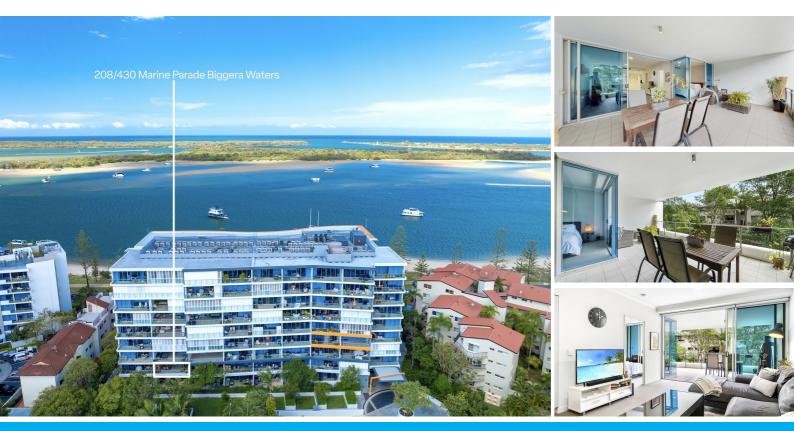

### 208/430 MARINE PARADE BIGGERA WATERS

#### UNDER CONTRACT FANTASTIC 2ND LEVEL APARTMENT WITH EXTRA LARGE BALCONY – SO BIG YOU'LL LIVE OUT THERE !

Enjoy Broadwater living at its best in this 2nd level contemporary apartment. This spacious apartment has great natural light. Silvershore is situated opposite the sandy Broadwater foreshore.

The modern, open plan living/dining area leads out to an extra-large private 30m2 balcony that is ideal for entertaining or to simply sit back and relax with a glass of wine. The modern entertainer's kitchen has mirrored splash backs, stainless steel appliances - gas cooktop & dishwasher and stone bench tops and has ample space to install a large kitchen island if wanted.

The Master bedroom leads directly out to the spacious balcony via floor to ceiling, stacking patio door, has windows looking towards The Broadwater and walk thru wardrobes to the 2 way, ensuite bathroom.

The 2nd bedroom or study is large and has ample space for a double bed and space to install wardrobe storage if required.

This modern apartment is positioned on Marine Parade with direct access to the Broadwater, walkways and parks and is only a stroll to restaurants and cafes, amenities and shops. Easy access to Griffith University, Gold Coast University Hospital, and Runaway Bay Shopping Centre and Harbour Town for outlet shopping.