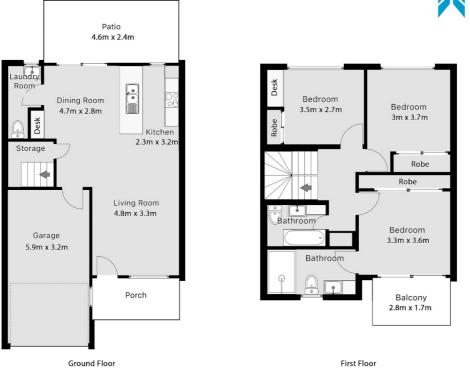

#### 42/17 Picadilly Street Bellmere

These dimensions are approximate and for illustrative purposes only. We give no guarantee, warranty or representation as to the accuracy and layout. All enquiries must be directed to the agent, vendor or party representing this floor plan 3 Bed/1 Living 2 Bath 1 Car Floor Area: 132m<sup>2</sup>

Disclaimer: Please note this floor plan is for marketing purposes and is to be used as a guide only. All dimensions are estimates only and may not be exact measurements.