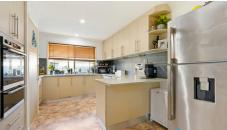

#### **HOME FEATURES:**

- Spacious 716m2 block
- Stylish kitchen
- Open plan living & dining
- · Spacious living room
- Large master bedroom featuring Air conditioning & Ensuite
- · Additional 3 bedrooms all with built-in robes and ceiling fans
- · Security screens
- Double lock up garage
- · Expansive patio area
- Large Caravan port