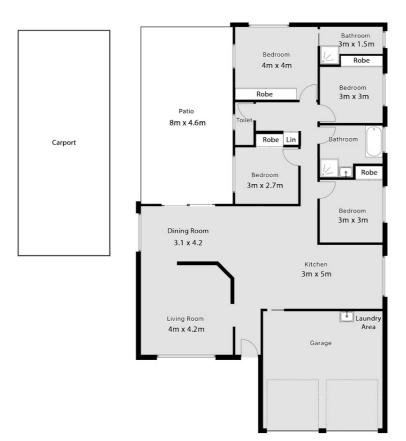

### 4 Centennial Court Upper Caboolture

These dimensions are approximate and for illustrative purposes only.

We give no guarantee, warranty or representation as to the accuracy and layout.

All enquiries must be directed to the agent, vendor or party representing this floor plan

4 Bed/1 Living 2 Bath 4 Car Floor Area: 194m²

Disclaimer: Please note this floor plan is for marketing purposes and is to be used as a guide only. All dimensions are estimates only and may not be exact measurements.