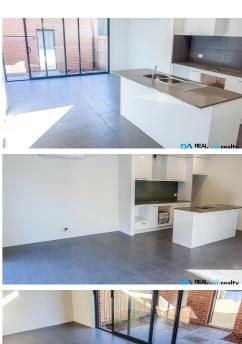

Step inside to a bright and welcoming space, where modern design meets thoughtful functionality. The master bedroom features a private ensuite, walk-in wardrobe, and its own balcony, while the two additional bedrooms share a stylish central bathroom. The spacious open-plan living and dining area on the ground floor provides an ideal setting for both relaxing and entertaining. The contemporary kitchen boasts stone benchtops, premium stainless steel appliances, and sleek finishes. For added convenience, there's a powder room and a laundry on the ground floor.