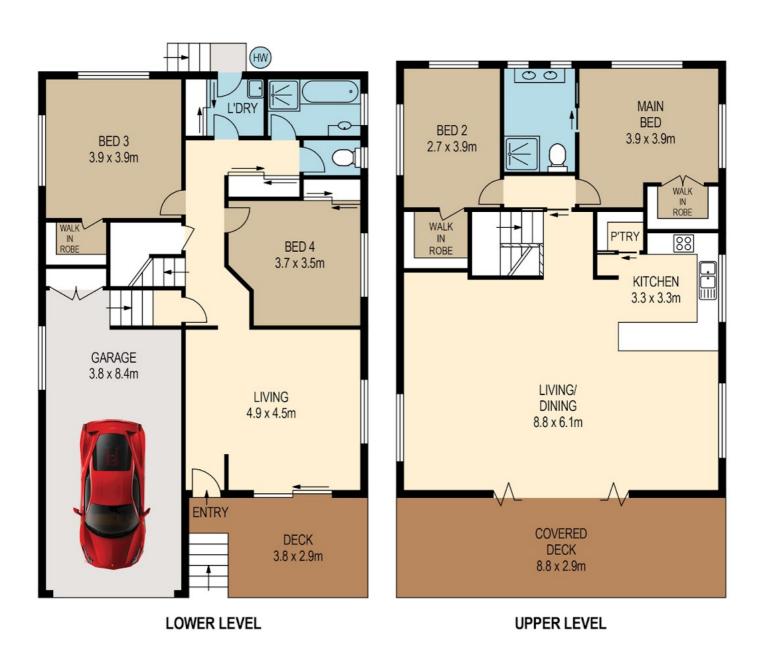

### 4 BED | 2 BATH | 1 CAR

PRICE:

Offers over \$1,300,000

**OPEN FOR INSPECTION:** 

N/A

Nikki Balish 0421226959 nikkibalish@atrealty.com.au www.atrealty.com.au

| 0                                                                                                                                                                                         | 1 | 2 | 3 | 4 | 5 |                |          |        |
|-------------------------------------------------------------------------------------------------------------------------------------------------------------------------------------------|---|---|---|---|---|----------------|----------|--------|
|                                                                                                                                                                                           | _ | _ |   | _ |   | SCALE (METRES) | internal | 216sqm |
| PLANS SHOWN ONLY INDICATIVE OF LAYOUT. DIMENSIONS ARE APPROXIMATE.                                                                                                                        |   |   |   |   |   | external       | 39sqm    |        |
| All information contained herein is gathered from sources we believe to be reliable.  However we cannot guarantee its accuracy and interested persons should rely on their own enquiries. |   |   |   |   |   |                | total    | 255sqm |

## 21 STANLEY TERRACE

Disclaimer: Please note this floor plan is for marketing purposes and is to be used as a guide only. All dimensions are estimates only and may not be exact measurements.