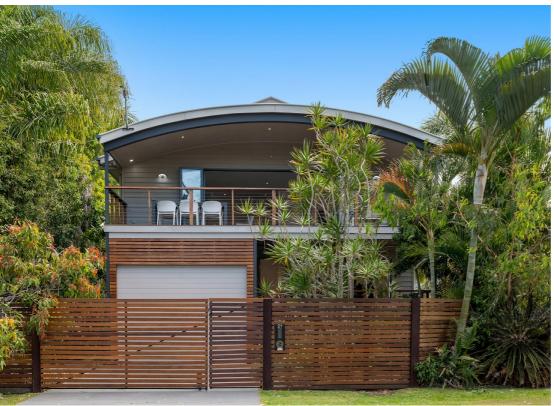

#### 21 STANLEY TERRACE BRIGHTON

#### COASTAL CONTEMPORARY LIVIING

Welcome home to 21 Stanley Tce, Brighton, A gentle stroll from Brighton/Sandgate beachfront, designed and built in 2005, you will be captured by its Coastal Contemporary character.

4 bedrooms, 2 bathrooms, 2 indoor/outdoor living spaces, boasting beautiful spotted gum timber floors in living, and luxurious new carpets in all 4 bedrooms.

Featuring ducted air conditioning throughout, ceiling fans in all bedrooms, modern open plan kitchen and high ceilings, ensure this is a standout property on the Brighton/Sandgate border.

With easement access to the rear of this 451m2 property, 2kw solar, 2 x 2500L water tanks this desirable home has an endless list of functional inclusions designed to ensure low maintenance, easy and relaxed living and the most welcoming sense of 'home'.