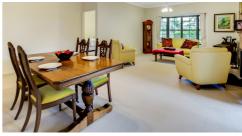

Freshly painted inside and out, ready for the next owners, who want 3 bedrooms, large kitchen/family room, formal lounge/dining with a cosy fireplace. Reverse cycle air-conditioning and outside entertaining patio.