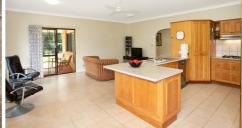

Freshly painted inside and out, ready for the next owners, who want 3 bedrooms, large kitchen/family room, formal lounge/dining with a cosy fireplace. Reverse cycle air-conditioning and outside entertaining patio.