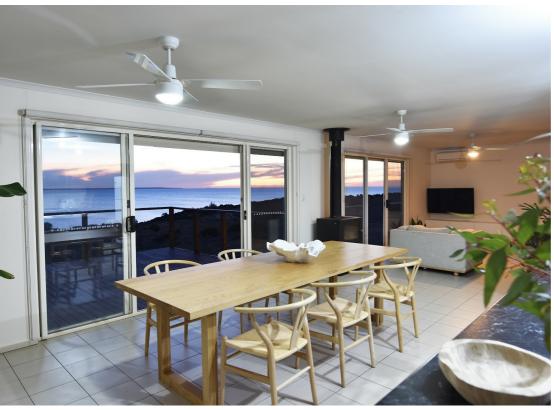

12 Seaview Road, Perlubie is located approximately 17 kilometers from Streaky Bay on South Australia's pristine Eyre Peninsula, and is 3942m2 approx in size.

This 2 bedroom home offers magnificent sea views from the living room, kitchen, front deck, and master bedroom. The open plan living area is bright and airy with large picture windows that frame the stunning natural surroundings. Imagine being only steps away from the water's edge and sandy shores of Perlubie beach!

The home comprises a large open plan kitchen / living / dining area, master bedroom and 2nd bedroom (both with BIR and ceiling fans), combined bathroom/laundry, u-shaped kitchen featuring gas cooktop, large corner pantry, plenty of bench space and storage.