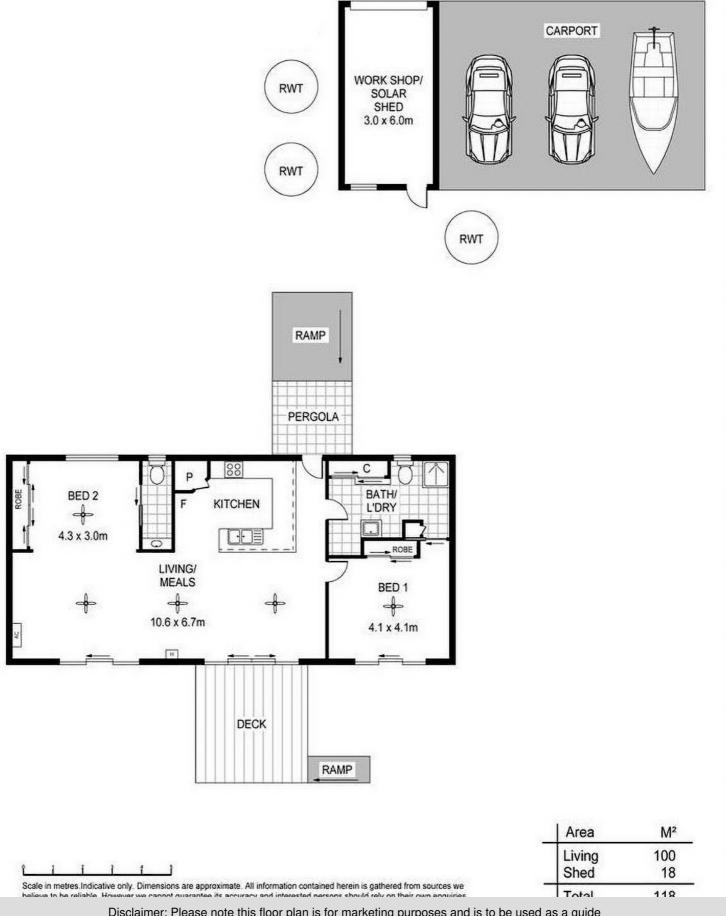

The home comprises a large open plan kitchen / living / dining area, master bedroom and 2nd bedroom (both with BIR and ceiling fans), combined bathroom/laundry, u-shaped kitchen featuring gas cooktop, large corner pantry, plenty of bench space and storage.

The bathroom/laundry is a great size, and there is also the bonus of a 2nd w/c just off the 2nd bedroom!

Electronic roller shutters provide extra protection from the weather plus security and insulation for the home.

Other property features include:
Rainwater tanks 69,000L approx
Shed with 3 open bays and workshop area with roller door
Solar system with back up generator
Split system A/C
Wood heater
Corner allotment with reserve on western boundary
Absolute waterfront location!