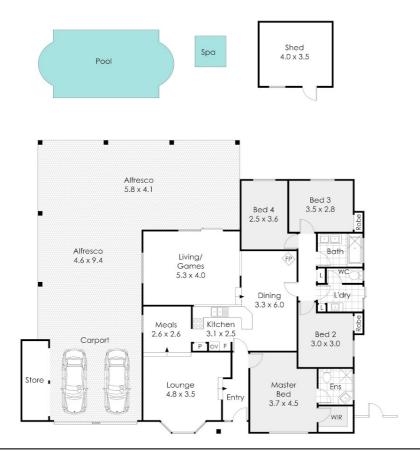

# 7 Bovell Gardens, Leeming

This floor plan is not to scale.

Dimensions are approximate and therefore should only be used for illustrative purposes.

Disclaimer: Please note this floor plan is for marketing purposes and is to be used as a guide only. All dimensions are estimates only and may not be exact measurements.

280 m² 4 Bed 2 Bath

2 Car