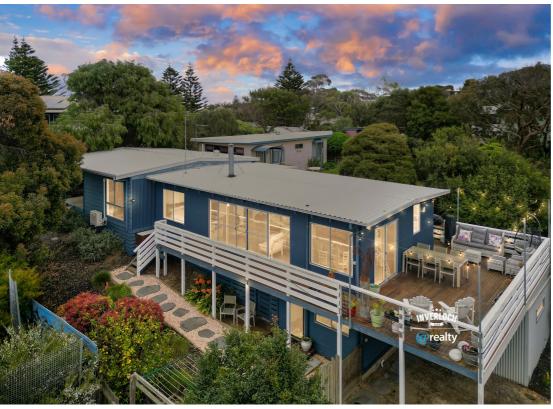

### GREAT CAPE LOCATION WITH OCEAN VIEWS

1 Zephyr Court, proudly located in the picturesque setting of Cape Paterson, offers an idyllic coastal retreat that beautifully captures the essence of beachside living. This spacious 4-bedroom, 2-bathroom beach house is thoughtfully designed to ensure comfort and relaxation, making it the perfect getaway for families or friends. Set on a generous 514 sqm block, the property is conveniently situated just two short streets away from the stunning beach, nestled in a serene and quiet court that enhances the peaceful ambiance.

As you step inside, you'll immediately notice the inviting warmth created by the elegant wooden floorboards that flow throughout the home, lending a rustic charm to the contemporary design. The main lounge is a true highlight, featuring an open wood fireplace that promises to provide cozy evenings spent enjoying the company of loved ones. Large windows and sliding doors frame picturesque ocean views while offering easy access to a charming front entertaining deck, perfect for al fresco dining or simply soaking in the coastal breeze.

This exceptional property is just a leisurely stroll from the beach, perfectly blending comfort and style with the natural beauty of the coastal landscape. 1 Zephyr Court stands as an outstanding opportunity for those seeking not just a home, but a coastal lifestyle enriched by the stunning surroundings of Cape Paterson. Whether you're looking for a permanent residence, a vacation retreat, or an investment property, this beach house embodies everything you would want in a coastal haven.