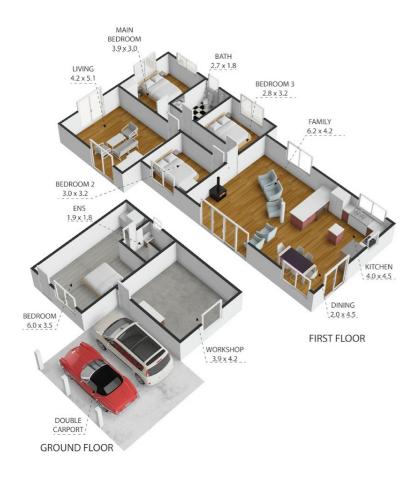

As you step inside, you'll immediately notice the inviting warmth created by the elegant wooden floorboards that flow throughout the home, lending a rustic charm to the contemporary design. The main lounge is a true highlight, featuring an open wood fireplace that promises to provide cozy evenings spent enjoying the company of loved ones. Large windows and sliding doors frame picturesque ocean views while offering easy access to a charming front entertaining deck, perfect for al fresco dining or simply soaking in the coastal breeze.

The well-designed floor plan also incorporates a versatile secondary living area that seamlessly leads to a covered outdoor deck and beautifully landscaped garden space, significantly enhancing your options for outdoor living and entertaining. On the ground floor, you'll discover a self-contained apartment, ideal for guests or as a private retreat for family members. Additionally, a workshop and substantial under-house storage provide ample space for bicycles, beach equipment, and other belongings, ensuring that everything you need for a day at the beach is within easy reach.

## 4 BED | 2 BATH | 2 CAR

PRICE:

\$795,000 - \$855,000

**OPEN FOR INSPECTION:** 

N/A

Leo Edwards 0472523445 leo@atrealty.com.au www.atrealty.com.au

INVERLOCH @realty

1 Zephyr Court, Cape Paterson 3995
TOTAL APPROX, FLOOR AREA 157 SQ.M
Whilst every attempt has been made to ensure the accuracy of the floor plan contained here, measuwindows, rooms and any other items are approximate and no responsibility is taken for any error, om
This plan is for illustrative purposes only and should be used as such by any prospective purchaser.

Disclaimer: Please note this floor plan is for marketing purposes and is to be used as a guide only. All dimensions are estimates only and may not be exact measurements.