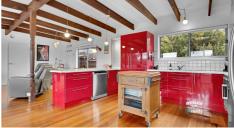

As you step inside, you'll immediately notice the inviting warmth created by the elegant wooden floorboards that flow throughout the home, lending a rustic charm to the contemporary design. The main lounge is a true highlight, featuring an open wood fireplace that promises to provide cozy evenings spent enjoying the company of loved ones. Large windows and sliding doors frame picturesque ocean views while offering easy access to a charming front entertaining deck, perfect for al fresco dining or simply soaking in the coastal breeze.