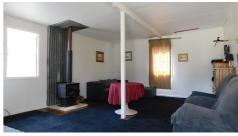

This property is connected to main electricity supply. The cabin is on bessor block stumps with iron exterior and timber lining inside. Set up for a comfortable weekender with a great fireplace, lounge area and small kitchen area. Very solid construction. There is a bush shed which can be used as a carport. There is no septic system in place.