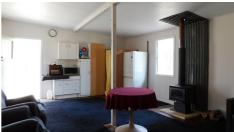

This property is connected to main electricity supply. The cabin is on bessor block stumps with iron exterior and timber lining inside. Set up for a comfortable weekender with a great fireplace, lounge area and small kitchen area. Very solid construction. There is a bush shed which can be used as a carport. There is no septic system in place.