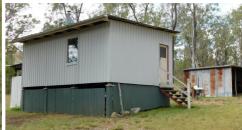

This property is connected to main electricity supply. The cabin is on bessor block stumps with iron exterior and timber lining inside. Set up for a comfortable weekender with a great fireplace, lounge area and small kitchen area. Very solid construction. There is a bush shed which can be used as a carport. There is no septic system in place.