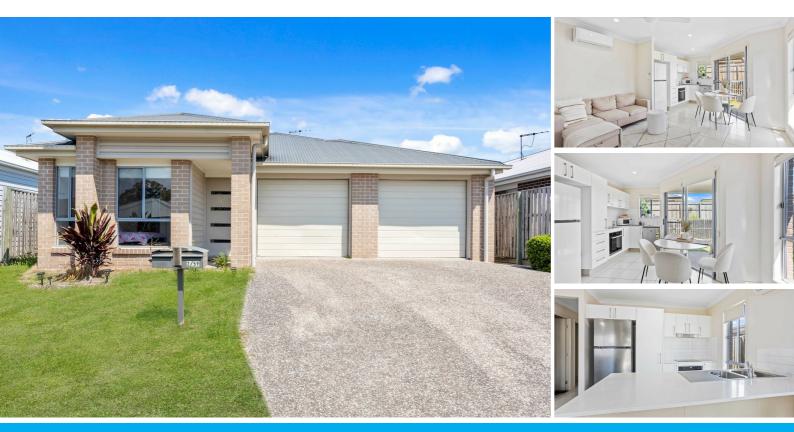

#### DUAL KEY INVESTMENT OPPORTUNITY – TWO HOMES, ONE TITLE!

59 Miamax Place, Logan Reserve | All Buyers \$869,000 - \$889,000 Ideal Location | Excellent Rental Returns | Dual Income

Discover a fantastic dual-key property offering strong rental returns with two separate, fully selfcontained units – perfect for savvy investors or multi-generational living. Situated in the thriving Logan Reserve area, this property combines modern living with a strategic location, close to schools, parks, and shopping.

Unit 1:

3 Bedrooms | 2 Bathrooms Spacious open plan living Modern kitchen with quality finishes Covered outdoor area for year-round enjoyment Small, low-maintenance backyard 1-Car Auto Garage, internal access Currently rented for \$450 per week (Lease expires: 08/12/2024)

Unit 2: 2 Bedrooms | 1 Bathroom Bright, open living and dining area Functional kitchen Covered outdoor area with a small yard 1-Car Auto Garage,

Currently rented for \$400 per week (Lease expires: 06/10/2025)