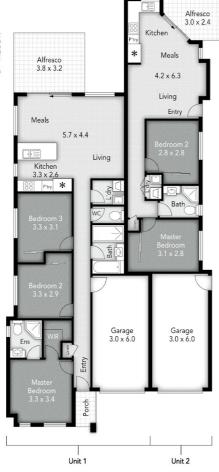

### 5 BED | 3 BATH | 2 CAR

PRICE: ALL BUYERS \$869,000 - \$889,000

OPEN FOR INSPECTION: N/A

Michael Lo 0413836188 michaello@atrealty.com.au www.atrealty.com.au

*(a*realty Michael Lo 0413 836 188 1 & 2/59 Miamax Place LOGAN RESERVE \_\_\_\_\_ 421 m<sup>2</sup> 5 Bed 🗀 3 Bath 🗁 2 Car Unit 1 Internal: 113 m² External: 14 m² Total: 127 m<sup>2</sup> Unit 2 Internal: 69 m² External: 6 m² Total: 75 m<sup>2</sup> This is not a legal document. All measurements and images are for lustrative purposes only. Floor pla are intended to give a general indication of the proposed layout only and should only be used as such by any prospective buyer **∆images**collab.

Disclaimer: Please note this floor plan is for marketing purposes and is to be used as a guide only. All dimensions are estimates only and may not be exact measurements.

Michael Lo 0413836188 michaello@atrealty.com.au www.atrealty.com.au