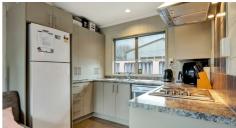

Entering this 2-storey townhouse, you will be captivated by its warm and inviting atmosphere. The open-plan living and dining area is flooded with natural light. The modern kitchen has ample bench space and storage space, making cooking a breeze.