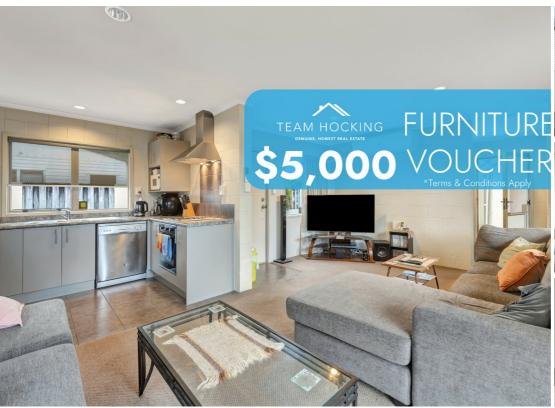

## SPACIOUS UNIT CLOSE TO TOWN CENTRE - PRICE REDUCED

Welcome to this stunning unit within walking distance to the town centre in Matamata. Added bonus: the vendor is offering a complimentary \$5,000 furniture package (terms and conditions apply). The perfect housewarming gift to really make this home!

Entering this 2-storey townhouse, you will be captivated by its warm and inviting atmosphere. The open-plan living and dining area is flooded with natural light. The modern kitchen has ample bench space and storage space, making cooking a breeze.