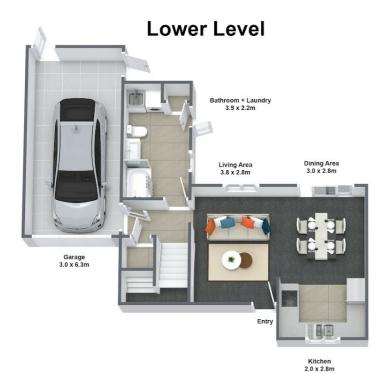

Entering this 2-storey townhouse, you will be captivated by its warm and inviting atmosphere. The open-plan living and dining area is flooded with natural light. The modern kitchen has ample bench space and storage space, making cooking a breeze.

Upstairs you will find two spacious bedrooms providing a peaceful retreat for you to unwind after a busy day. With an internal access garage attached to the unit and another completely separate single garage, and additional off street parking you will never have to worry about finding a parking spot again.

## 2 BED | 1 BATH | 2 CAR

PRICE:

Asking price \$459,000

**OPEN FOR INSPECTION:** 

N/A

**Gavin Hocking 0277555148**gavin.hocking@Imrealty.co.nz
www.lmrealty.co.nz

This floorplan is designed for illustratuve puropose only, to assist in the marketing of this property.