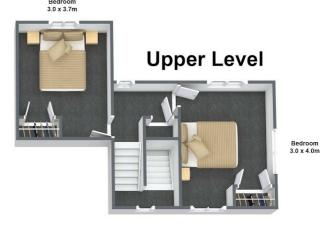

Upstairs you will find two spacious bedrooms providing a peaceful retreat for you to unwind after a busy day. With an internal access garage attached to the unit and another completely separate single garage, and additional off street parking you will never have to worry about finding a parking spot again.

## 2 BED | 1 BATH | 2 CAR

PRICE:

Asking price \$459,000

**OPEN FOR INSPECTION:** 

N/A

**Gavin Hocking 0277555148**gavin.hocking@Imrealty.co.nz
www.lmrealty.co.nz

This floorplan is designed for illustratuve puropose only, to assist in the marketing of this property.