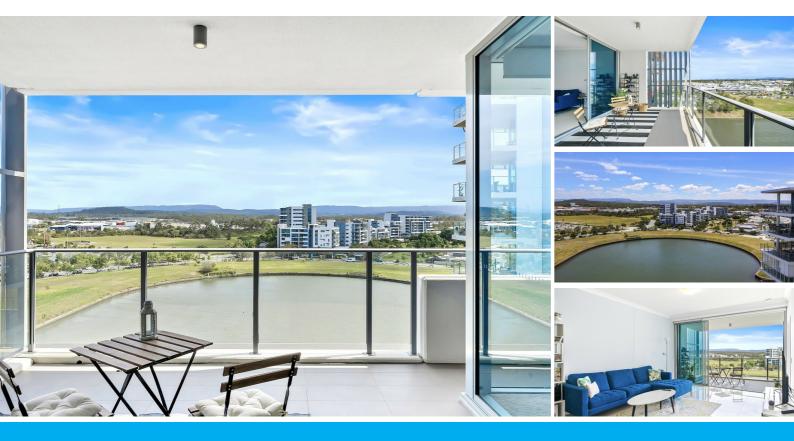

# UNDER OFFER STUNNING WATER & HINTERLAND VIEWS FROM SPACIOUS 2 BEDROOM + STUDY APARTMENT

Sensational views greet you as you walk into this light filled, contemporary 8th floor apartment. With a large open plan layout, 2 bedrooms, 2 bathrooms, a study/occasional 3rd bedroom, large balcony & high ceiling, this is a wonderful, generous apartment that would suit the discerning buyer looking for a new home for themselves or an investor seeking an excellent rental investment.

The living/dining area flows straight out onto the generous balcony via floor to ceiling stacking doors making it an ideal spot for relaxing & entertaining. This apartment has panoramic views over the wide waterway to the Hinterland & being away from the road there's no traffic noise to worry about.

#### **Apartment Features**

- Bright & light Main Bedroom with water views ensuite with double vanities, walk-through robe, & balcony.
- 2nd spacious bedroom with a full wall of mirror fronted, built in robes.
- · Study/occasional 3rd bedroom.
- · Very spacious open plan living & dining leading to a generous balcony
- Spacious galley kitchen with stone bench tops, Miele appliances, mirrored splash back & gas cooktop
- · Gloss porcelain tiled floors
- · Contemporary finishes throughout
- Generous 2.7 metre ceilings
- Ducted reverse-cycle air-conditioning
- Secure undercover carpark
- Great facilities including pool, BBQ, gym, sauna, spa, residents lounge
- Body corporate fees \$130pw approx. (awaiting confirmation)
- Council rates \$2,700pa for investors. An Owner Occupier would pay less
  Water rates \$1,000pa (approxy) individually material.
- Water rates \$1,200pa (approx.) individually metered
- NO holiday rentals