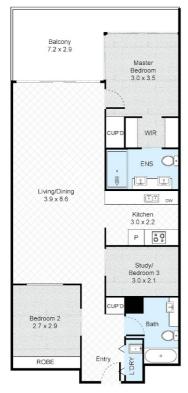

## Unit 1802, 25 East Quay Drive, Biggera Waters

Car Space 2.4 x 5.5 (Not In Position)

Internal : 97m² External : 16m² Total Area : 113m²

FLOOR PLAN

CAR SPACE

All information contained herein is gathered by Little Hinges. Whilst the scanning technology is Injely reliable, we cannot guarantee its accuracy and interested parties should rely on their own enquiries.

Disclaimer: Please note this floor plan is for marketing purposes and is to be used as a guide only. All dimensions are estimates only and may not be exact measurements.