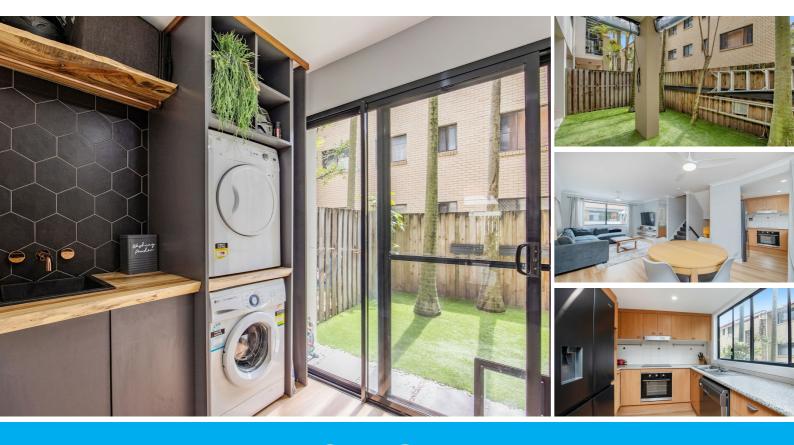

#### Property Features:

- \* 2 spacious bedrooms, both with walk-in robes and ensuites
- \* Additional powder room
- \* Single remote garage with an additional car space in the underground garage
- \* Open-plan dining and living area extending to a partially covered balcony
- \* Air-conditioning in the living and bedrooms with ceiling fans throughout
- \* Fully secured complex with excellent dedicated onsite management