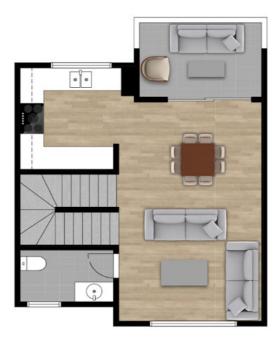

#### Property Features:

- \* 2 spacious bedrooms, both with walk-in robes and ensuites
- \* Additional powder room
- \* Single remote garage with an additional car space in the underground garage
- \* Open-plan dining and living area extending to a partially covered balcony
- \* Air-conditioning in the living and bedrooms with ceiling fans throughout
- \* Fully secured complex with excellent dedicated onsite management

# 2 BED | 2 BATH | 2 CAR

PRICE:

Offers Over \$675,000

**OPEN FOR INSPECTION:** 

N/A

Donald Gibbs 0452507653 donald@atrealty.com.au apartmentexpert4217

Disclaimer: Please note this floor plan is for marketing purposes and is to be used as a guide only. All dimensions are estimates only and may not be exact measurements.