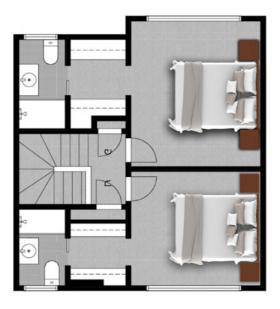

#### Property Features:

- \* 2 spacious bedrooms, both with walk-in robes and ensuites
- \* Additional powder room
- \* Single remote garage with an additional car space in the underground garage
- \* Open-plan dining and living area extending to a partially covered balcony
- \* Air-conditioning in the living and bedrooms with ceiling fans throughout
- \* Fully secured complex with excellent dedicated onsite management

# 2 BED | 2 BATH | 2 CAR

PRICE:

Offers Over \$675,000

**OPEN FOR INSPECTION:** 

N/A

Donald Gibbs 0452507653 donald@atrealty.com.au apartmentexpert4217

Disclaimer: Please note this floor plan is for marketing purposes and is to be used as a guide only. All dimensions are estimates only and may not be exact measurements.