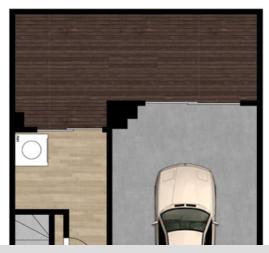

#### Property Features:

- \* 2 spacious bedrooms, both with walk-in robes and ensuites
- \* Additional powder room
- \* Single remote garage with an additional car space in the underground garage
- \* Open-plan dining and living area extending to a partially covered balcony
- \* Air-conditioning in the living and bedrooms with ceiling fans throughout
- \* Fully secured complex with excellent dedicated onsite management

# 2 BED | 2 BATH | 2 CAR

PRICE:

Offers Over \$675,000

**OPEN FOR INSPECTION:** 

N/A

Donald Gibbs 0452507653 donald@atrealty.com.au apartmentexpert4217

Disclaimer: Please note this floor plan is for marketing purposes and is to be used as a guide only. All dimensions are estimates only and may not be exact measurements.