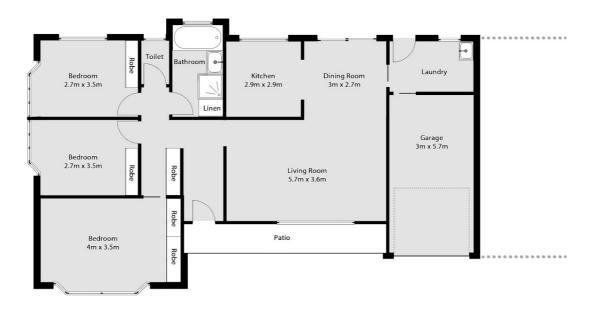

#### 1/36 Wallace Street North Caboolture

These dimensions are approximate and for illustrative purposes only.

We give no guarantee, warranty or representation as to the accuracy and layout.

All enquiries must be directed to the agent, vendor or party representing this floor plan

3 Bed/1 Living 1 Bath 1 Car Floor Area: 118m²

Disclaimer: Please note this floor plan is for marketing purposes and is to be used as a guide only. All dimensions are estimates only and may not be exact measurements.