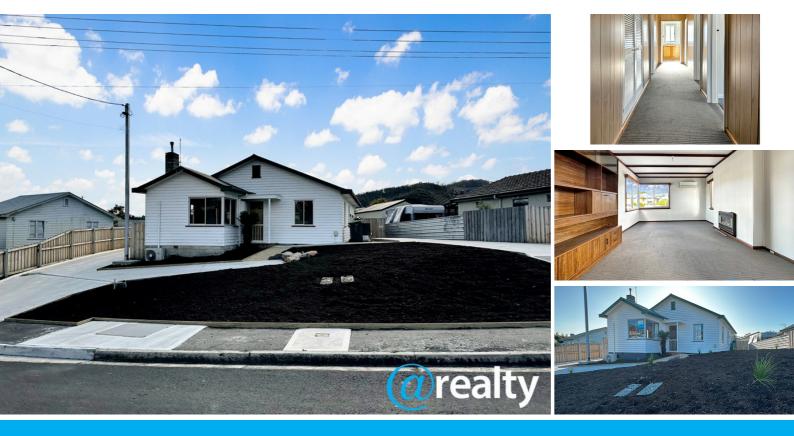

## PERFECT 1ST HOME OR INVESTMENT PROPERTY - CLOSE TO EVERYTHING!

Fantastic first home or investment in the heart of Warrane, 3 minutes to Eastlands and Rosny Park, 4 minutes to Bellerive and 8 minutes to Hobart CBD!

Set high on Amundsen Crescent on 350 square meters of land, this neat and tidy home offers 105 square meters of living space, complete with 2-3 off street carparks, reverse cycle aircon and fully enclosed private backyard. As you enter the home, you will be greeted by hall offering access to the three bedrooms, bathroom and open plan living and dining area. The kitchen is neat and functional and adjoins the family dining and lounge. A separate internal laundry and toilet are located off the dining area with a second external access. The property is fully fenced and offers private side and back yards. This property has everything you need to start living your family ownership dreams. Don't miss out on this amazing opportunity to get into the market. Please contact Ben using the links on this page for a private inspection or further information, virtual inspection available, call or email for details.

-Land 350m2 approx -Home 105m2 approx -Rental estimate \$450 - \$470pw -non-active strata - no fees

## 3 BED | 1 BATH | 0 CAR

PRICE: Offers over \$465,000

OPEN FOR INSPECTION: N/A

Ben Palmer 0417556731 benpalmer@atrealty.com.au hobarthomes.com.au

Disclaimer: Please note this floor plan is for marketing purposes and is to be used as a guide only. All dimensions are estimates only and may not be exact measurements.