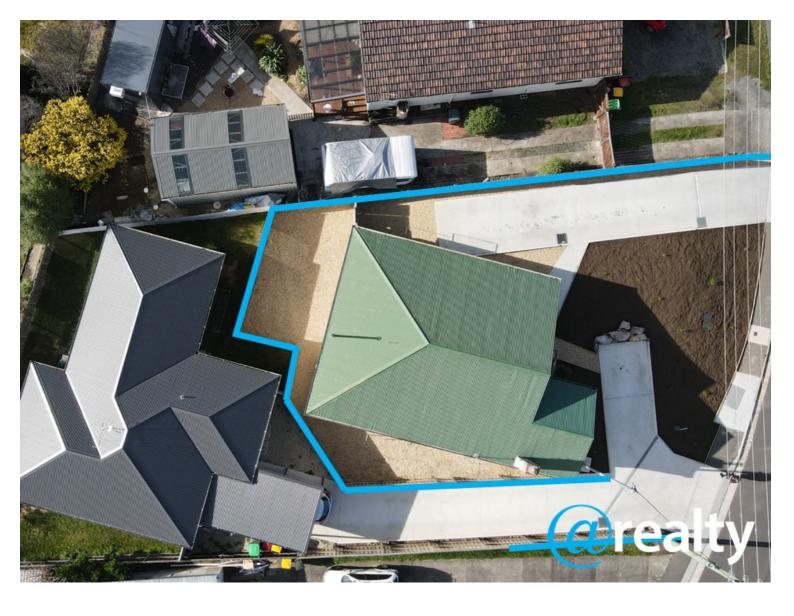

Set high on Amundsen Crescent on 350 square meters of land, this neat and tidy home offers 105 square meters of living space, complete with 2-3 off street carparks, reverse cycle aircon and fully enclosed private backyard. As you enter the home, you will be greeted by hall offering access to the three bedrooms, bathroom and open plan living and dining area. The kitchen is neat and functional and adjoins the family dining and lounge. A separate internal laundry and toilet are located off the dining area with a second external access. The property is fully fenced and offers private side and back yards. This property has everything you need to start living your family ownership dreams. Don't miss out on this amazing opportunity to get into the market. Please contact Ben using the links on this page for a private inspection or further information, virtual inspection available, call or email for details.

-Land 350m2 approx -Home 105m2 approx -Rental estimate \$450 - \$470pw -non-active strata - no fees