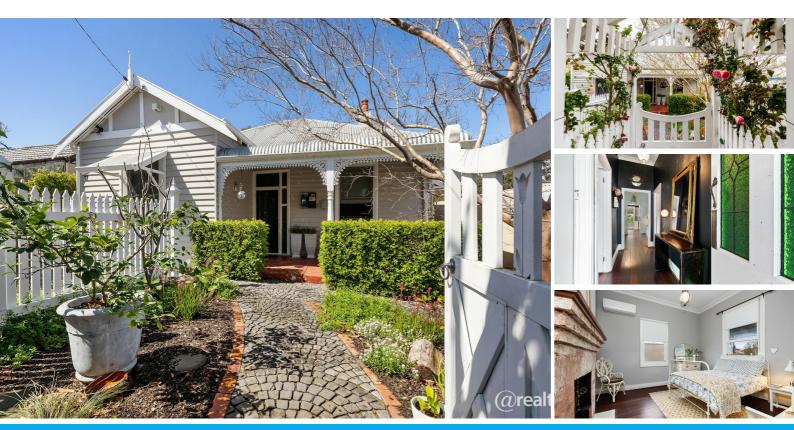

#### 31 COPLEY STREET BAYSWATER

### ORIGINAL 1920'S BEAUTY - PRICE GUIDE \$890,000 PLUS

A Bayswater gem. This beautifully presented and lovingly restored home was built in 1920. Superbly located in a highly sought after area. Situated in an elevated position on a 452 m2 block with a glorious outlook from the huge deck, ideal for alfresco dining, entertaining or that glass of wine.

Featuring 3 bedrooms, the biggest bathroom in Bayswater with cast iron original bath and separate shower, solid jarrah floor boards, high ornate ceilings, dishwasher, drinks fridge, RC air conditioning throughout, open fire place and alarm. Below the house is a large versatile space currently with laundry and storage. The beautiful

garden also features fruit trees - apricot, quince, pomegranate, lemon and mulberry.

A short walk to Bayswater train station, shopping precinct, schools, restaurants, parkland and easy access to the airport, river and the CBD

### 3 BED | 1 BATH | 0 CAR

PRICE: Expressions of interest

OPEN FOR INSPECTION: N/A

Deborah Best 0417919435 debbest@atrealty.com.au www.atrealty.com.au