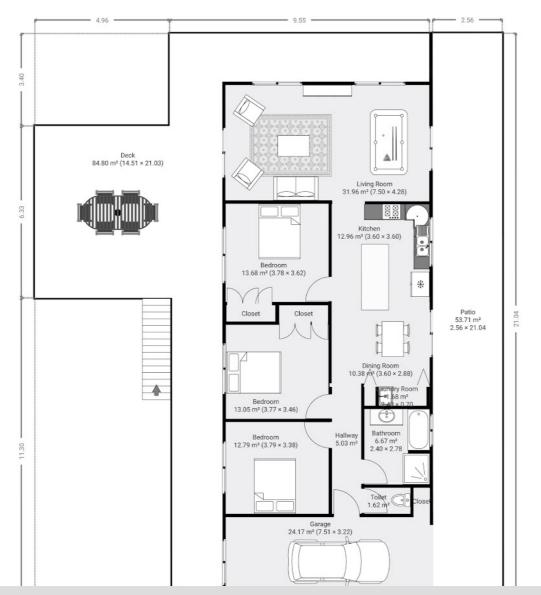

#### 24 Lasiandra Dr Southside

24 Lasiandra Dr Southside TOTAL AREA: 307.89 m² • LIVING AREA: 112.48 m² • FLOORS: 1

#### TOTAL AREA: 307.89 m<sup>2</sup> · LIVING AREA: 112.48 m<sup>2</sup> ·

Disclaimer: Please note this floor plan is for marketing purposes and is to be used as a guide only. All dimensions are estimates only and may not be exact measurements.

THIS FLOORPLAN IS PROVIDED WITHOUT WARRANTY OF ANY KIND.

0

Daniel Engeman 0423293834 daniel.engeman@atrealty.com.au Engeman Realty