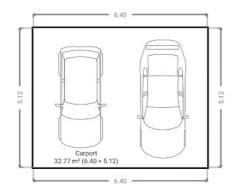

There is a single garage with internal access to house and working space with another 2 carport spaces under the rear deck. The backyard has easy access from the street for caravans etc and there is ample room for a very large shed and swimming pool. The property is flood free with town water and septic although Council has commenced sewerage infrastructure to this area of Gympie.

#### 3 BED | 1 BATH | 3 CAR

PRICE: \$645,000

OPEN FOR INSPECTION: N/A

Daniel Engeman 0423293834 daniel.engeman@atrealty.com.au Engeman Realty