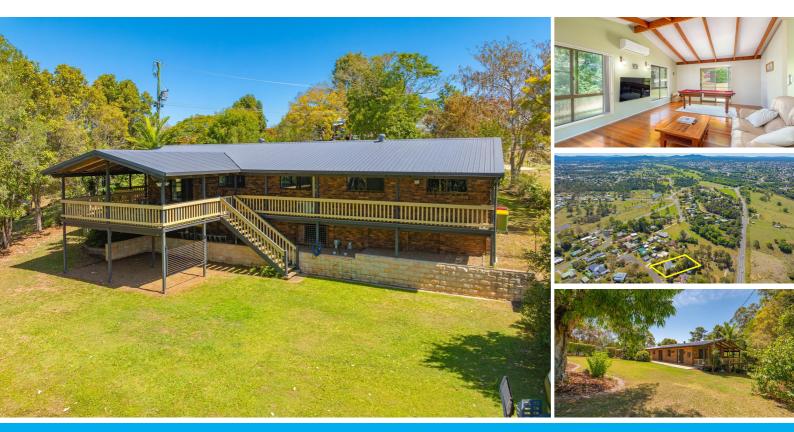

#### 24 LASIANDRA DRIVE SOUTHSIDE

### HALF ACRE / VIEWS / LOCATION / SOUTHSIDE

This property boasts a private, modern, solid brick home set on a 2000sq.m. block situated only a short drive to Jones Hill School & shops on a quiet Cul-de-Sac. Set back from this quiet street is this brick entertainer/family home. From the modern kitchen with the 900mm gas cooktop, electric oven and wide servery benches, to the large lounge/dining area and onto the massive, covered deck and wide verandas, your inner self will long to invite friends and family or simply relax looking at the long views.

The separate lounge/dining is spacious with A/C, hardwood timber flooring, cathedral ceilings and large windows and leads onto the high-set entertainment deck overlooking the huge rear yard. The kitchen has a chef's gas cooktop over electric oven with double sink, dishwasher and double fridge space. The island bench makes preparation very functional. The utility cupboards hide the laundry and is quite the space saver and very practical.

The 3 bedrooms are all very spacious with carpet, fans(2), air con(2), Built in wardrobes(2) and views over the backyard and far beyond. All bedrooms have cathedral ceilings for air and light. The bathroom is modern with shower space, bath and a separate toilet. Cupboards are everywhere the presentation and renovations are done.

There is a single garage with internal access to house and working space with another 2 carport spaces under the rear deck. The backyard has easy access from the street for caravans etc and there is ample room for a very large shed and swimming pool. The property is flood free with town water and septic although Council has commenced sewerage infrastructure to this area of Gympie.

The gardens are well established for easy care, shady and private and there is an air of relaxation about this solid home and location that just invites you to move in. There is a new Colorbond roof on the house and the boundary is mesh fenced.