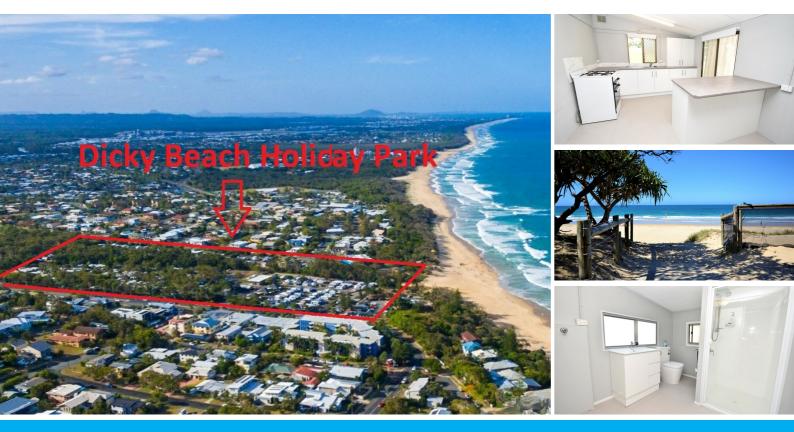

## 19/1 BEERBURRUM STREET DICKY BEACH

## FOR SALE

DICKY BEACH, CALOUNDRA - WITH BEAUTIFUL INTERIOR RENOVATION - RIGHT ON THE PATROLLED SURF BEACH !!!! SUNSHINE COAST - OWNER OCCUPIERS ONLY

OWNER OCCUPIERS ONLY - maximum of 2 permanent residents per home. If you would like a relaxed, beach lifestyle, then this is the home for you. This caravan and attached annex and has had a beautiful interior renovation, with new kitchen and bathroom, new flooring & paint.

With everything close to home, you don't have to go anywhere else! Infact, you don't even need a car!! It's only a short walk to the patrolled, white sandy beach & crystal-clear waters of Dicky Beach, Caloundra. You have an IGA store, chemist and lots of other shops & t/aways right across the road with crossing at traffic lights. The Dicky Beach Surf Club is only 100 meters away, so just let someone else do the cooking for you!! Come and have a look at this cute caravan and annex with air conditioning and ample living space. It has a gorgeous tropical outdoor entertaining area, room for parking for 2 small vehicles, one inside the garage and also parking for another vehicle under a shade cover. There is a gorgeous, large kitchen with loads of storage space, 2 bedrooms, bathroom with laundry and a good-sized main bedroom. Furniture can be negotiated. The legally required smoke alarms and gas compliance certificate will be available on sale.

GREAT FEATURES OF THE PARK: Security boom gate entry to park 100M to patrolled surf beach, park, kids playground & skate park 1 min. walk to Surf Club for counter meals & pokies RIGHT ON THE BEACH!! Shops across the road - IGA, Clancy's take away, bakery, chemist, butcher, restaurants, cafes & back