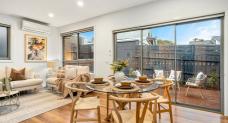

## FEATURE PACKED - QUALITY BUILT TOWNHOUSE

The perfect blend of modern style and low-maintenance means easy living, this quality built Townhouse makes an ideal first home, investment or convenient downsize option with its long list of features and popular location in Westmeadows. Filled with natural light, The interior comprises of 3 bedrooms all with built in robes. Spacious central bathroom, open-plan living/dining area enhanced by a modern kitchen with stainless steel cooking appliances and dishwasher and Caesar stone bench tops. Double sliding doors through to the deck that is perfect for entertaining. Additional features include 3 split-system units for efficient heating/cooling, Solid timber floors. Remote garage roller door. Walking distance to the historic Westmeadows Tavern, Shops, Schools and Transport makes this an ideal home.