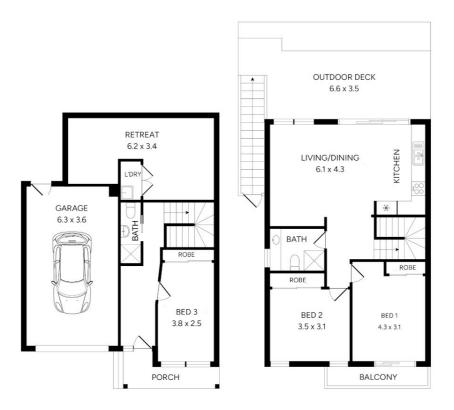

## FEATURE PACKED - QUALITY BUILT TOWNHOUSE

The perfect blend of modern style and low-maintenance means easy living, this quality built Townhouse makes an ideal first home, investment or convenient downsize option with its long list of features and popular location in Westmeadows. Filled with natural light, The interior comprises of 3 bedrooms all with built in robes. Spacious central bathroom, open-plan living/dining area enhanced by a modern kitchen with stainless steel cooking appliances and dishwasher and Caesar stone bench tops. Double sliding doors through to the deck that is perfect for entertaining. Additional features include 3 split-system units for efficient heating/cooling, Solid timber floors. Remote garage roller door. Walking distance to the historic Westmeadows Tavern, Shops, Schools and Transport makes this an ideal home.

## 3 BED | 2 BATH | 2 CAR

PRICE:

\$595,000 - \$650,000

**OPEN FOR INSPECTION:** 

N/A

Wayne Hutchinson 0424370940 wayne@waynehutchinson.com.au waynehutchinson.com.au

Disclaimer: Floor plan is represented as guide only.

Disclaimer: Please note this floor plan is for marketing purposes and is to be used as a guide only. All dimensions are estimates only and may not be exact measurements.