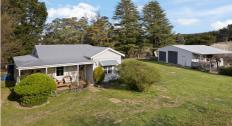

#### SHEARING SHED COTTAGE 2 BED / 1 BATH / 2 CAR

- Cleverly converted large woolshed into a creative space.
- Two large bedrooms
- Huge open plan dining & entertaining.
- Stunning glass windows and walls injecting natural light throughout.
- Farm shed off side with room for tractors or cars.
- Fan forced wood fireplace.
- Outdoor deck / dining space