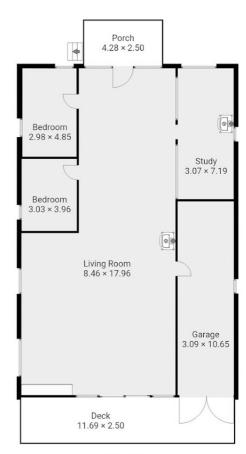

# 922 SWALLOWS NEST ROAD, DOG ROCKS FLOORPLAN

Main House

Studio

Disclaimer: Floor plan dimensions are approximate. Indicative only. All information contained herein is gathered from sources we believe to be reliable, however, are to be used as a guide only. We cannot guarantee its accuracy and interested persons should rely on their own enquiries.