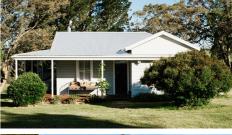

#### WEATHERBOARD COTTAGE. 2 BED / 1 BATH / 2 CAR

- Two bedrooms
- Heritage kitchen with wood fire plus gas oven. Large walk-in pantry.
- Cosy loungeroom with study nook flowing to the front veranda.
- Bathroom with ceramic bath, shower and vanity.