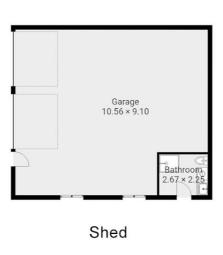

# 922 SWALLOWS NEST ROAD, DOG ROCKS FLOORPLAN

Main House

Studio

Disclaimer: Floor plan dimensions are approximate. Indicative only. All information contained herein is gathered from sources we believe to be reliable, however, are to be used as a guide only. We cannot guarantee its accuracy and interested persons should rely on their own enquiries.

#### SHEARING SHED COTTAGE 2 BED / 1 BATH / 2 CAR

- Cleverly converted large woolshed into a creative space.
- Two large bedrooms
- Huge open plan dining & entertaining.
- Stunning glass windows and walls injecting natural light throughout.
- Farm shed off side with room for tractors or cars.
- Fan forced wood fireplace.
- Outdoor deck / dining space