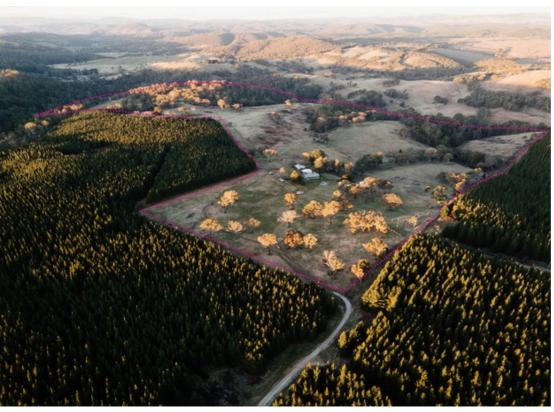

#### HIGH COUNTRY ESCAPE ON SCENIC ACRES

4 BED / 2 BATH / 4 CAR / 94 HECTARES / 232 ACRES

Welcome to "Blossom Hill", a secluded 94-hectare paradise nestled in the high country of the Central Tablelands. This stunning property is located only 12 minutes from Rockley, 35 minutes to Oberon and 50 minutes to Bathurst. Once a working sheep farm, the property has been lovingly transformed into two distinct residences perfect for living and entertaining. The original cottage, circa late 1800's offers two bedrooms, one bathroom and has lovely indoor and outdoor living spaces. Complimenting the cottage, is a fully converted shearing shed into a two bedroom, one bathroom farmstay and entertainment space. These two lovely dwellings are connected by a stunning enclosed garden and entertaining area, featuring an established cottage garden and raised vegetable beds. Cosy woodburning fires warm the living spaces, while the veranda's offer sunny spots to relax and soak in the natural surroundings. The property is complete with a large, secure two-car garage and shed. Blossom Hill is watered by creek frontage, a spring-fed dam plus three rainwater tanks. Blossom Hill offers you a peaceful retreat, surrounded by nature, birdlife and forests.

TWO COTTAGES, SHEDS, ORNATE GARDEN ON 94 HECTARES