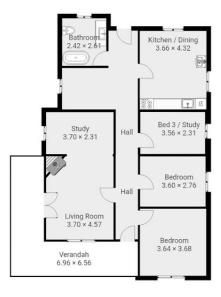

# 922 SWALLOWS NEST ROAD, DOG ROCKS FLOORPLAN

Main House

Studio

Disclaimer: Floor plan dimensions are approximate. Indicative only. All information contained herein is gathered from sources we believe to be reliable, however, are to be used as a guide only. We cannot guarantee its accuracy and interested persons should rely on their own enquiries.

#### WEATHERBOARD COTTAGE. 2 BED / 1 BATH / 2 CAR

- Two bedrooms
- Heritage kitchen with wood fire plus gas oven. Large walk-in pantry.
- Cosy loungeroom with study nook flowing to the front veranda.
- Bathroom with ceramic bath, shower and vanity.