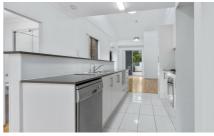

As you step into this freshly painted, modern unit, you will be immediately impressed by the spacious and open floor plan. The living area is flooded with natural light, giving the space a warm and inviting atmosphere. The sleek and stylish kitchen is perfect for the home chef, with ample storage space, high-quality appliances, and a breakfast bar for casual dining.