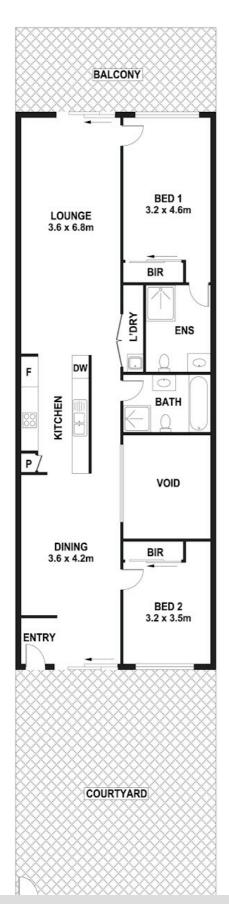

As you step into this freshly painted, modern unit, you will be immediately impressed by the spacious and open floor plan. The living area is flooded with natural light, giving the space a warm and inviting atmosphere. The sleek and stylish kitchen is perfect for the home chef, with ample storage space, high-quality appliances, and a breakfast bar for casual dining.

The unit boasts two generous bedrooms, each with their own built-in wardrobe. The master bedroom comes complete with an ensuite bathroom, providing the ultimate convenience and privacy. The second bedroom is perfect for a child's room, guest room, or even a home office. The unit also features a second full bathroom, ensuring that everyone has their own space and comfort.

But the real gem of this property is the two outdoor living spaces. There is a huge outdoor entertaining area at the front of the unit which is perfect for hosting guests for a summer BBQ and boasts street access for easy arrival. Alternatively, step out onto your private back balcony and bask in the stunning views of the surrounding gardens. It's the perfect spot to enjoy your morning, or simply relax and unwind after a long day.

### 2 BED | 2 BATH | 1 CAR

PRICE: \$670,000 - \$699,000

OPEN FOR INSPECTION: N/A

Judy Pope 0490045875 judy.pope@atrealty.com.au www.atrealty.com.au

Disclaimer: Please note this floor plan is for marketing purposes and is to be used as a guide only. All dimensions are estimates only and may not be exact measurements.