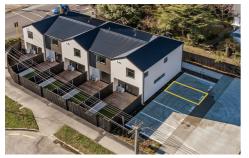

## UNIT 4 /20 AJAX STREET, BURWOOD, CHRISTCHURCH CITY,

ΛΤΤ/Λ

## **INVESTOR SPECIAL!**

2 🛱 | 1 🛱 | 1 🛱

2 BED / 1 BATH / 1 Parking Space Floor Area: 72 m2 Land Area: 96 m2

Experience the pinnacle of suburban elegance at 4/20 Ajax Street, Burwood—a distinguished development featuring, modern living and less than 5km from Christchurch's bustling city centre. With rent at \$530 gross per week x 52 = \$27,560 / sale price of \$525K = 5.25% gross return – better than money in the bank with consistently falling interest rates. This two-bedroom townhouses showcase open-plan living at its finest, complete with expansive north-west facing courtyards that invite you to bask in the afternoon sun or entertain in style. Located conveniently on a quiet street opposite The Palms Mall, residents have effortless access to an array of shopping, dining, and entertainment options.