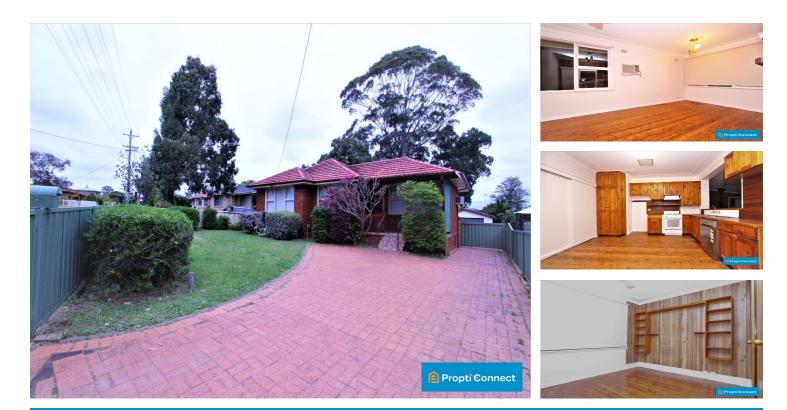

#### GREAT SIZE FAMILY HOME IN A FANTASTIC LOCATION !!

This family home is located in a prime position, being only a short walk (950 m and 11 min approx. walk) from Leumeah Train Station, local shops, West Leagues Club, local schools, sporting fields & parks & only (3 km and 4 min drive) minutes from the popular Campbelltown CBD where you will find bustling cafes & restaurants. This home is one to put at the top of your inspection list.

Features Include:

- Front porch
- Three bedrooms, with master includes built-in shelving & ceiling fan
- Spacious living room to the front
- Rumpus room to the back of the home
- Well-appointed timber kitchen
- Ample cupboard & bench space
- Stainless steel dishwasher
- Combined dining
- Renovated bathroom
- Timber flooring throughout
- Split system air conditioning
- Combustion fireplace
- Internal laundry
- Single lock up garage
- Side gated access
- Great sized front & back yards