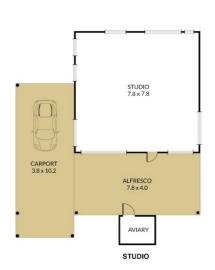

## 3 BED | 1 BATH | 1 CAR

PRICE:

\$1,200,000 - \$1,300,000

**OPEN FOR INSPECTION:** 

N/A

Glenn Wright 0408120866 glenn.wright@atrealty.com.au Wright Way Realty

GROUND FLOOR

### Lot 345 Brickella Road, WOODBURN

Scale is in Metres & indicative only & dimensions are only approximate.

The information contained & gathered herein is we believe from sources to be reliable.

We can not guarantee it's accuracy & persons should rely on their own enquiries.

Disclaimer: Please note this floor plan is for marketing purposes and is to be used as a guide only. All dimensions are estimates only and may not be exact measurements.