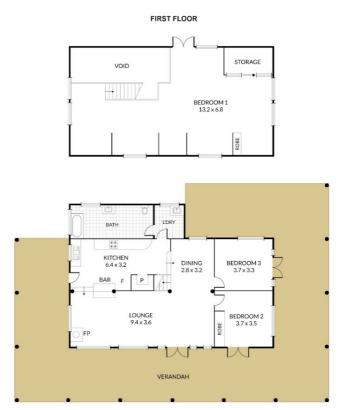

## 3 BED | 1 BATH | 1 CAR

PRICE:

\$1,200,000 - \$1,300,000

**OPEN FOR INSPECTION:** 

N/A

Glenn Wright 0408120866 glenn.wright@atrealty.com.au Wright Way Realty

GROUND FLOOR

### Lot 345 Brickella Road, WOODBURN

Scale is in Metres & indicative only & dimensions are only approximate.

The information contained & gathered herein is we believe from sources to be reliable.

We can not guarantee it's accuracy & persons should rely on their own enquiries.

Disclaimer: Please note this floor plan is for marketing purposes and is to be used as a guide only. All dimensions are estimates only and may not be exact measurements.