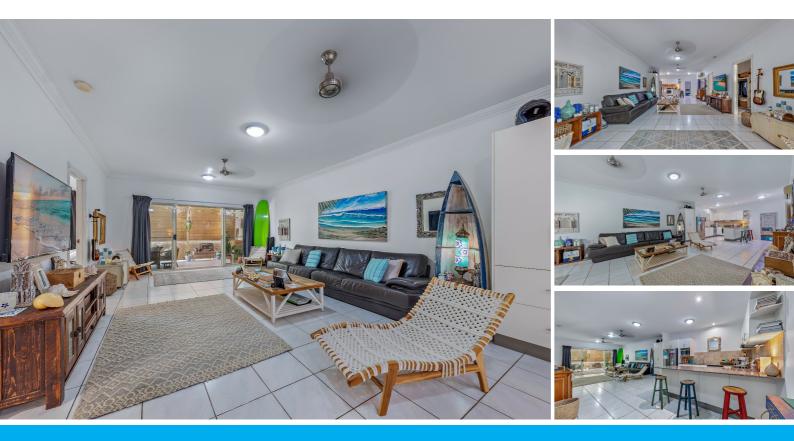

## TRANQUIL LIVING IN BAYBREEZE: YOUR PRIVATE TROPICAL RETREAT!

Unit 49 Baybreeze presents a fantastic opportunity for both investors and homeowners alike. This two-bedroom, two-bathroom property boasts a spacious open-plan kitchen, dining, and living area, along with a generously sized tiled balcony that feels like a secluded tropical retreat.

Upon entry, you'll be greeted by high ceilings and a bright, airy design. The sleek, modern kitchen is equipped with stone benchtops, a breakfast bar, and ample storage. The unit's expansive layout comfortably fits a full size dining suite and a large lounge, with sliding doors leading to the generous alfresco balcony. Elevated and surrounded by lush greenery, this private outdoor space offers a peaceful sanctuary.

The bedrooms are generously sized, with the master suite featuring an ensuite, walk-in robe, and balcony access through sliding glass doors, providing serene views of the tropical gardens surrounding the property.