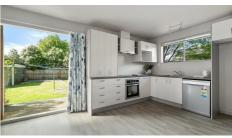

There is a spacious seperate lounge with large windows that flows into the updated kitchen and dining area. The kitchen is modern, with a dishwasher, rangehood, and plenty of storage. The bathroom and toilet have been updated, and there's a separate laundry for added convenience.