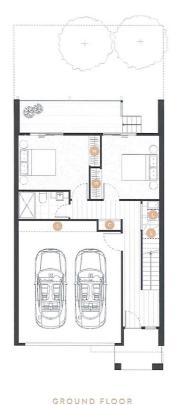

## 4 BED | 3 BATH | 2 CAR

PRICE: \$875,000

OPEN FOR INSPECTION: N/A

Bill Katsoulis 0419514276 billkatsoulis@atrealty.com.au www.atrealty.com.au

FIRST FLOOR

PARKSIDE
BUNDORA

TOWNHOUSE
33
59 Weir Loop

BECK
BT-FN

4 bedooms
Approx. internal m<sup>2</sup>
tenduring gauge

14
Approx. balcony m<sup>2</sup>

191
2 car park spaces
Approx. total m<sup>3</sup>

These plans are inserted to be used as a quide only the demonstrates and anext are greated internal entry and

F FRIDGE | P PANTRY | DW DISHWASHER | L LAUNDRY | C CUPBOARD | W WARDROBE | \$ STORAGE

including plans, firethes, fictures, fittin and other particulars of salo.

Disclaimer: Please note this floor plan is for marketing purposes and is to be used as a guide only. All dimensions are estimates only and may not be exact measurements.