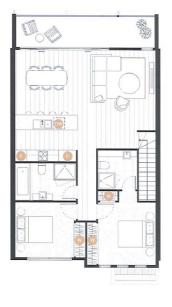

## 4 BED | 3 BATH | 2 CAR

PRICE: \$875,000

OPEN FOR INSPECTION: N/A

Bill Katsoulis 0419514276 billkatsoulis@atrealty.com.au www.atrealty.com.au

FIRST FLOOR

PARKSIDE
BUNDORA

TOWNHOUSE
33
59 Weir Loop

BECK
BT-FN

4 bedooms
Approx. internal m<sup>2</sup>
tenduring gauge

14
Approx. balcony m<sup>2</sup>

191
2 car park spaces
Approx. total m<sup>3</sup>

These plans are inserted to be used as a quide only the demonstrates and anext are greated internal entry and

F FRIDGE | P PANTRY | DW DISHWASHER | L LAUNDRY | C CUPBOARD | W WARDROBE | \$ STORAGE

including plans, firethes, fictures, fittin and other particulars of salo.

Disclaimer: Please note this floor plan is for marketing purposes and is to be used as a guide only. All dimensions are estimates only and may not be exact measurements.