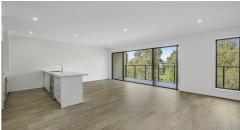

Split across two spacious levels, interiors throughout are contemporary and clean, combining a simple colour palette with natural timber flooring for a sleek European aesthetic. Perfect for entertaining, the open plan kitchen boasts expansive stone benchtops, designer tapware, gas stovetop and stainless-steel Smeg appliances. Other quality features include four spacious bedrooms with built-in robes, three bathrooms (one complete with bath), split system heating/cooling, a generous double garage and expansive private decking.