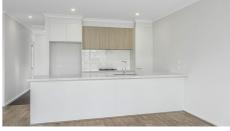

Split across two spacious levels, interiors throughout are contemporary and clean, combining a simple colour palette with natural timber flooring for a sleek European aesthetic. Perfect for entertaining, the open plan kitchen boasts expansive stone benchtops, designer tapware, gas stovetop and stainless-steel Smeg appliances. Other quality features include four spacious bedrooms with built-in robes, three bathrooms (one complete with bath), split system heating/cooling, a generous double garage and expansive private decking.