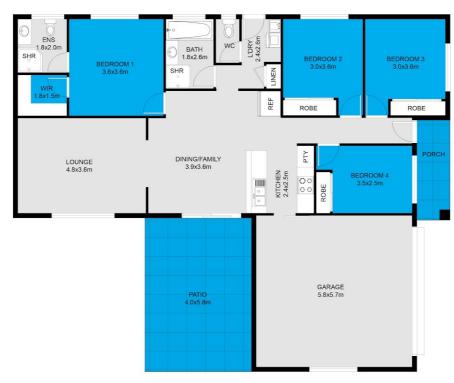

## 4 BED | 2 BATH | 2 CAR

PRICE:

\$620,000

**OPEN FOR INSPECTION:** 

N/A

Paul Thompson 0419772354 paulthompson@atrealty.com.au frasercoast

FLOOR PLAN Floor area: 165.24 sqm

This floor plan including furniture, fixture measurements and dimensions are approximate and for illustrative purposes only. BoxBrownie.com gives no guarantee, warranty or representation as to the accuracy and layout. All enquiries must be directed to the agent, vendor or party representing this floor plan.

### 69 Imperial Circuit Eli Waters

Disclaimer: Please note this floor plan is for marketing purposes and is to be used as a guide only. All dimensions are estimates only and may not be exact measurements.