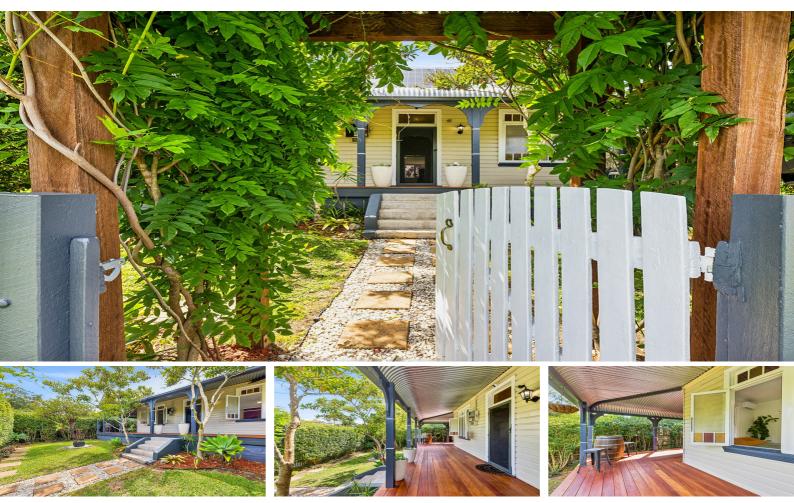

# **'SHY GIRL' – HISTORIC COTTAGE IN A PRIVATE SETTING**

If Grafton was known for just a few things, it would be our Jacaranda's, our gorgeous period homes and the Clarence River.

If we discuss our location first, we are indeed tucked away in a leafy street, scattered with those plump purple hues. The Clarence River is quite literally, just within just a couple of blocks, and period style homes in this part of town are everywhere. Here you can also walk to the Grafton shopping centre in under 10 minutes, and Fig Tree Avenue, just one street over.

'Shy Girl' likes to keep it classy. With her white picket fence, well-manicured privacy hedges, her wisteria lined arbour and private front courtyard just inside the gate; there is a little romance here.

She is certainly well-kept. Just recently she has had her front and back decking renewed with local Brush box hardwood. She has been levelled, her roofing and bullnose verandas are in great shape, her fine lines referred to as weatherboard have been recently touched up, and she has been rewired and renewed in the plumbing department. She ages like a fine wine with a little help from her friends.

Step through the original front door, and glory at the 10ft ceilings. In the original part of the home, you have solid timber floorboards underfoot, with carpet comforts to the living room. The wide and high original windows are still in wonderful condition with their amber and rose-coloured glass, and the rose adorned fireplace, so pretty. All three bedrooms are to the Northern side of the home.