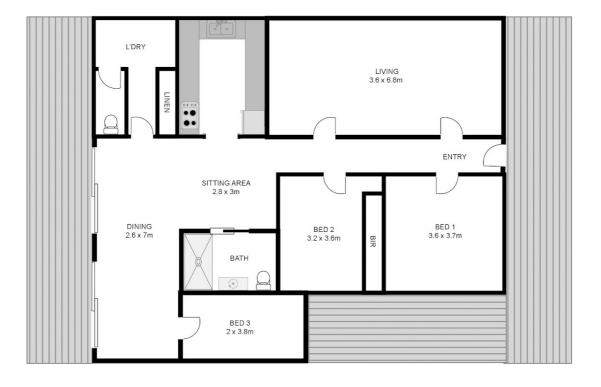

### FOR SALE 28 KENT STREET, GRAFTON, NSW, 2460 3 ⇔ | 1 ⇔ | 1 ⇔

28 Kent St, Grafton NSW

Whilst every attempt has been made to ensure the accuracy of the floor plan contained here, measurements of doors, windows, rooms and any other items are approximate and no responsibility is taken for any error, omission, or mis-statement. This plan is for illustrative purposes only and should be used as such by any prospective buyer.