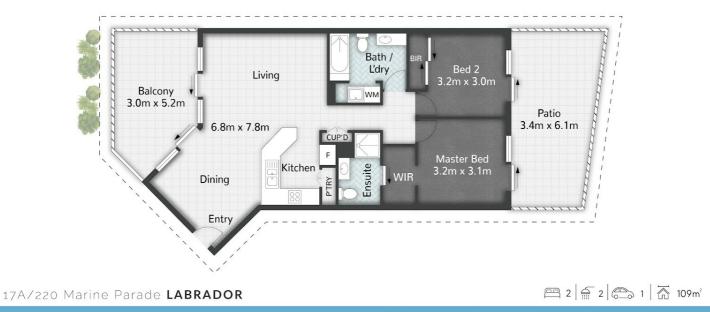

## 17A/220 MARINE PARADE LABRADOR

## 2 BED | 2 BATH | 1 CAR

PRICE: Offers over \$650,000

OPEN FOR INSPECTION: N/A

Sami Hayles-Barkley 0433169000 sami@atrealty.com.au www.atrealty.com.au

(Not In Position)

Disclaimer: Please note this floor plan is for marketing purposes and is to be used as a guide only. All dimensions are estimates only and may not be exact measurements.