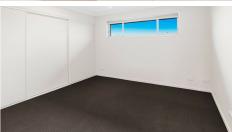

#### Unit 1 Features:

Living Area: Spacious open-plan living, dining, and kitchen area opening to a patio.

Kitchen: Modern with stone bench tops and ample storage.

Bedrooms: Three generous bedrooms, including a master bedroom with ensuite and a large

wardrobe. All bedrooms are carpeted with built-in wardrobes and ceiling fans. Climate Control: Air conditioning in the living area and master bedroom.

Bathrooms: Functional and neat, with an ensuite in the master.

#### Unit 2 Features:

Living Area: Open-plan living, dining, and kitchen area opening to a patio.

Kitchen: Modern with plenty of storage.

Bedrooms: One bedrooms with built-in wardrobes.

Climate Control: Air conditioning in the living area and master bedroom.