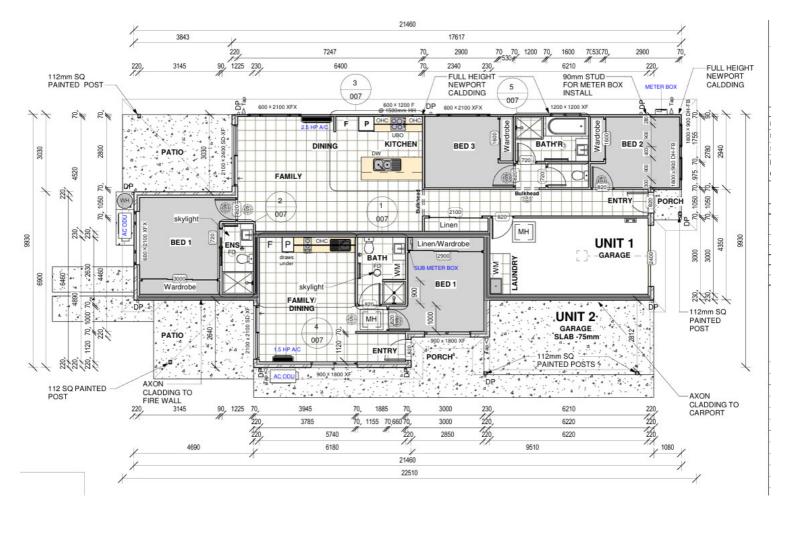

## Property Overview:

Located on a spacious 400 m<sup>2</sup> block, this dual key property includes two separate units:

Unit 1: 3 bedrooms, 2 bathrooms, 1 car garage

Unit 2: 1 bedrooms, 1 bathroom, 1 car garage/carport.

#### Unit 1 Features:

Living Area: Spacious open-plan living, dining, and kitchen area opening to a patio.

Kitchen: Modern with stone bench tops and ample storage.

Bedrooms: Three generous bedrooms, including a master bedroom with ensuite and a large

wardrobe. All bedrooms are carpeted with built-in wardrobes and ceiling fans. Climate Control: Air conditioning in the living area and master bedroom.

Bathrooms: Functional and neat, with an ensuite in the master.

Garage: Single lock-up remote garage with internal access and laundry facilities.

Outdoor: Fully fenced and secure backyard.

Lighting: LED lights throughout.

Rental Income: Currently \$550 per week, lease until 25/08/2025. Potential rental income is \$600

per week.

#### Unit 2 Features:

Living Area: Open-plan living, dining, and kitchen area opening to a patio.

Kitchen: Modern with plenty of storage.

Bedrooms: One bedrooms with built-in wardrobes.

Climate Control: Air conditioning in the living area and master bedroom.

Bathrooms: A Beautiful great size bathroom.

Garage: Single Carport/garage and Separate laundry facilities.

Outdoor: Fully fenced and secure backyard.