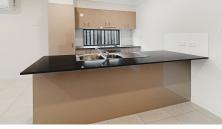

#### Unit 1 Features:

Living Area: Spacious open-plan living, dining, and kitchen area opening to a patio.

Kitchen: Modern with stone bench tops and ample storage.

Bedrooms: Three generous bedrooms, including a master bedroom with ensuite and a large

#### Unit 2 Features:

Living Area: Open-plan living, dining, and kitchen area opening to a patio.

Kitchen: Modern with plenty of storage.

Bedrooms: One bedrooms with built-in wardrobes.

Climate Control: Air conditioning in the living area and master bedroom.