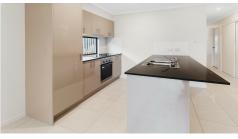

#### Unit 1 Features:

Living Area: Spacious open-plan living, dining, and kitchen area opening to a patio.

Kitchen: Modern with stone bench tops and ample storage.

Bedrooms: Three generous bedrooms, including a master bedroom with ensuite and a large

#### Unit 2 Features:

Living Area: Open-plan living, dining, and kitchen area opening to a patio.

Kitchen: Modern with plenty of storage.

Bedrooms: One bedrooms with built-in wardrobes.

Climate Control: Air conditioning in the living area and master bedroom.