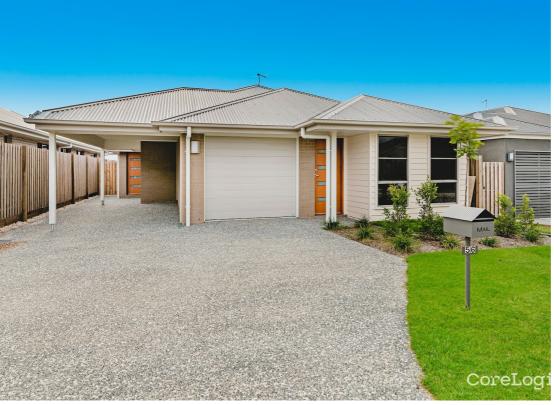

# 56 WICKER ROAD PARK RIDGE

## Property Overview:

Located on a spacious 400 m<sup>2</sup> block, this dual key property includes two separate units:

Unit 1: 3 bedrooms, 2 bathrooms, 1 car garage

Unit 2: 1 bedrooms, 1 bathroom, 1 car garage/carport.

# 4 BED | 3 BATH | 2 CAR