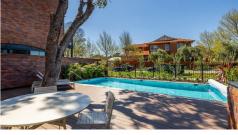

Nestled in the heart of old Mt Lawley on an expansive 2990 sqm of land, No. 7 Field offers residents not only a prime and central location but also the tranquillity of a private 770 sqm beautifully landscaped park, a wellness centre featuring a sauna, gym and yoga studio, a sparkling below-ground heated pool, and a BBQ area with Teppanyaki grill. Additional amenities include a shared EV charger, secure designated undercover parking, a mail room with parcel pickup, and a designated dog wash room for your furry family member.