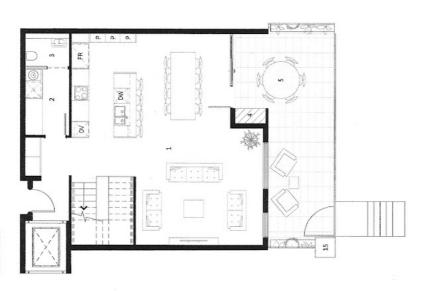

Features of this impressive home include:

- \* 181sqm living
- \* 35sqm verandah space
- \* Open plan tri-level home
- \* 3 bedrooms, 2 bathrooms, and 3 WCs
- \* Individually designated 6sgm storage room
- \* Private internal lift from the carpark to ground and first floors

  \* Secure designated 2 car bay undercover parking & shared EV Charger
- \* Luxurious design with high-quality finishes and meticulous attention to detail
- \* Audio & Visual Intercom Handset & Entry Release Button to kitchen

Disclaimer: Please note this floor plan is for marketing purposes and is to be used as a guide only. All dimensions are estimates only and may not be exact measurements.