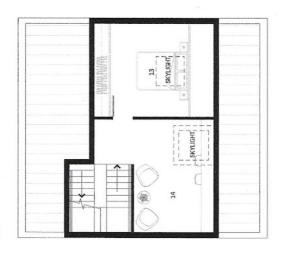

Features of this impressive home include:

- \* 181sqm living
- \* 35sqm verandah space
- \* Open plan tri-level home
- \* 3 bedrooms, 2 bathrooms, and 3 WCs
- \* Individually designated 6sgm storage room
- \* Private internal lift from the carpark to ground and first floors

  \* Secure designated 2 car bay undercover parking & shared EV Charger
- \* Luxurious design with high-quality finishes and meticulous attention to detail
- \* Audio & Visual Intercom Handset & Entry Release Button to kitchen

Disclaimer: Please note this floor plan is for marketing purposes and is to be used as a guide only. All dimensions are estimates only and may not be exact measurements.