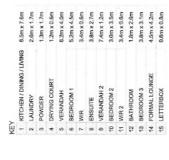

Features of this impressive home include:

- \* 181sqm living
- \* 35sqm verandah space
- \* Open plan tri-level home
- \* 3 bedrooms, 2 bathrooms, and 3 WCs
- \* Individually designated 6sgm storage room
- \* Private internal lift from the carpark to ground and first floors

  \* Secure designated 2 car bay undercover parking & shared EV Charger
- \* Luxurious design with high-quality finishes and meticulous attention to detail
- \* Audio & Visual Intercom Handset & Entry Release Button to kitchen

Disclaimer: Please note this floor plan is for marketing purposes and is to be used as a guide only. All dimensions are estimates only and may not be exact measurements.