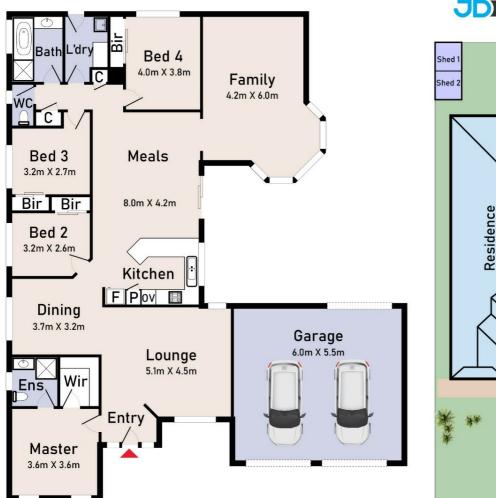

The primary bedroom flaunts an ensuite and walk-in robe, while three additional bedrooms all feature built-in robes with mirrored doors and are serviced by a well-appointed main bathroom. Next to the bathroom is the laundry offering direct access to the backyard, where you can dry your newly washed clothes under the sun.

Outside, the fully fenced backyard offers a space for relaxation, play and even a bit of gardening. Watch the kids and pets run free, or host summer BBQs while your vegetables grow in the four raised veggie beds. Here, you'll find two sturdy sheds providing ample storage for all your gardening tools, outdoor equipment and any other essentials. With the double garage and long driveway providing parking for up to six cars, your guests always have a place to park.

## 4 BED | 2 BATH | 2 CAR

PRICE:

\$720,000 - \$770,000

**OPEN FOR INSPECTION:** 

N/A

Jag Duggal 0493689449 jag.duggal@atrealty.com.au www.atrealty.com.au

32 Greensted Grove, Roxburgh Park

 $\mbox{\ensuremath{^{\star}}}\xspace$  Dimensions are approximate and for illustrative purposes only

Disclaimer: Please note this floor plan is for marketing purposes and is to be used as a guide only. All dimensions are estimates only and may not be exact measurements.