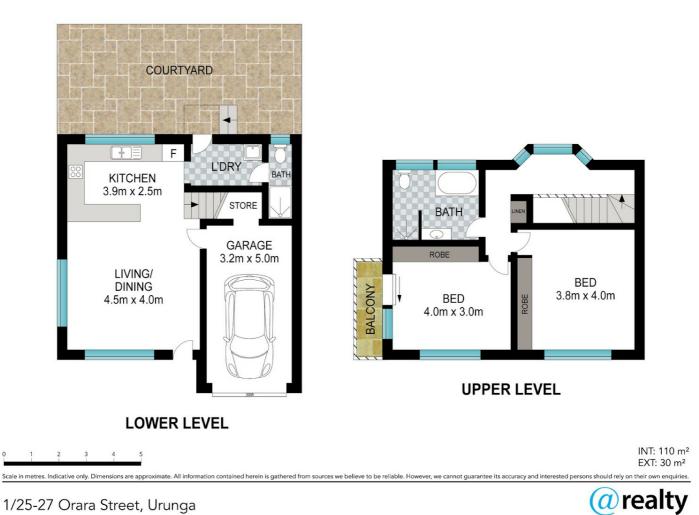

#### 2 BED | 2 BATH | 1 CAR

PRICE: \$580,000

OPEN FOR INSPECTION: N/A

Bryce Heward 0423691322 bryce.heward@atrealty.com.au www.atrealty.com.au

1/25-27 Orara Street, Urunga

Disclaimer: Please note this floor plan is for marketing purposes and is to be used as a guide only. All dimensions are estimates only and may not be exact measurements.